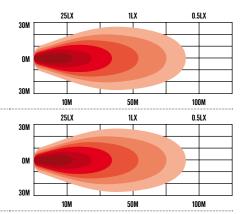

### SPECIFICATIONS

|                      | RWL9424SF      | RWL9424RF      |
|----------------------|----------------|----------------|
| BEAM PATTERN         | Flood          | Flood          |
| MAXIMUM LUMENS       | 2200lm         | 2200lm         |
| INPUT VOLTAGE        | 10-30 VDC      | 10-30 VDC      |
| MAXIMUM WATTS        | 25W            | 25W            |
| NUMBER OF LEDS       | 4 LEDS         | 4 LEDS         |
| CURRENT DRAW @ 13.8V | 1.3 Amps       | 1.3 Amps       |
| MAXIMUM LUX @ 10M    | 25LX           | 25LX           |
| LENS CONSTRUCTION    | Polycarbonate  | Polycarbonate  |
| HOUSING CONSTRUCTION | Aluminium      | Aluminium      |
| DIMENSIONS AXBXC     | 95 x 71 x 41mm | 98 x 75 x 41mm |