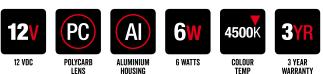

# **FEATURES**

- Surface mount interior strip light range
- 12 volt DC input
- Super low current draw of 500ma
- 100,000 hour LED lifespan with solid state technology
- Aluminium housing
- Diffused polycarbonate lens
- Warm white 4500K
- Linkable design

#### ISLC102

LED Interior Strip Light with Channel 12V DC White

| SPECIFICATIONS               | ISLC102                        |  |  |
|------------------------------|--------------------------------|--|--|
| WATTS                        | 6W                             |  |  |
| INPUT VOLTAGE                | 12V DC                         |  |  |
| CURRENT DRAW AMPS            | 500ma Per Strip                |  |  |
| LENS CONSTRUCTION            | Polycarbonate                  |  |  |
| HOUSING CONSTRUCTION         | Aluminium                      |  |  |
| COLOUR TEMPERATURE           | 4500K                          |  |  |
| OVERALL DIMENSIONS A X B X C | 1000 x 17 x 7mm                |  |  |
| CABLE LENGTH                 | 100mm                          |  |  |
| WIRING                       | Negative - Black, Positive Red |  |  |