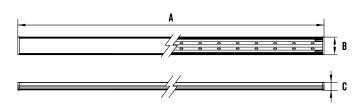

#### ISLC102

LED Interior Strip Light with Channel 12V DC White

| SPECIFICATIONS               | ISLC102                        |  |  |
|------------------------------|--------------------------------|--|--|
| WATTS                        | 6W                             |  |  |
| INPUT VOLTAGE                | 12V DC                         |  |  |
| CURRENT DRAW AMPS            | 500ma Per Strip                |  |  |
| LENS CONSTRUCTION            | Polycarbonate                  |  |  |
| HOUSING CONSTRUCTION         | Aluminium                      |  |  |
| COLOUR TEMPERATURE           | 4500K                          |  |  |
| OVERALL DIMENSIONS A X B X C | 1000 x 17 x 7mm                |  |  |
| CABLE LENGTH                 | 100mm                          |  |  |
| WIRING                       | Negative - Black, Positive Red |  |  |

### LINE DIAGRAM