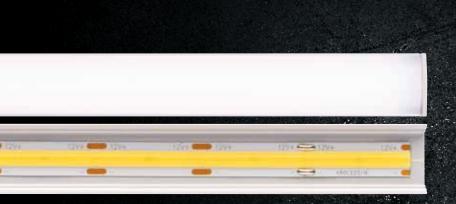

ROADVISION'S ISLC Series interior strip lights – your vehicle's ultimate illumination upgrade. These surface mount lights combine super-bright, energy-efficient LEDs with a remarkable 100,000 hour lifespan for enduring brilliance. The aluminium channel and polycarbonate diffuser not only ensure durability but also provide an attractive appearance, seamlessly complementing any vehicle interior. With flexible mounting options and a linkable design, customisation is at your fingertips. Elevate your lighting experience with ROADVISION'S ISLC Series, where cutting-edge technology meets sleek design. Illuminate your journey with confidence and style, as these lights transform your interior for a well-lit adventure. Upgrade your vehicle's interior ambiance and let the ISLC Series redefine your lighting expectations.

#### ISLC102

LED Interior Strip Light with Channel 12V DC White

| SPECIFICATIONS               | ISLC102                        |  |  |
|------------------------------|--------------------------------|--|--|
| WATTS                        | 6W                             |  |  |
| INPUT VOLTAGE                | 12V DC                         |  |  |
| CURRENT DRAW AMPS            | 500ma Per Strip                |  |  |
| LENS CONSTRUCTION            | Polycarbonate                  |  |  |
| HOUSING CONSTRUCTION         | Aluminium                      |  |  |
| COLOUR TEMPERATURE           | 4500K                          |  |  |
| OVERALL DIMENSIONS A X B X C | 1000 x 17 x 7mm                |  |  |
| CABLE LENGTH                 | 100mm                          |  |  |
| WIRING                       | Negative - Black, Positive Red |  |  |