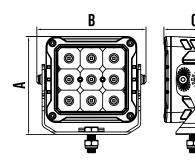

**LINE DIAGRAM**

| SPECIFICATIONS       | RWL5246S          | RWL5246F          | RWL5280F           |
|----------------------|-------------------|-------------------|--------------------|
| BEAM PATTERN         | Spot              | Flood             | Flood              |
| MAXIMUM LUMENS       | 3756lm            | 3756lm            | 9831lm             |
| INPUT VOLTAGE        | 10-30 VDC         | 10-30 VDC         | 10-30 VDC          |
| MAXIMUM WATTS        | 45W               | 45W               | 120W               |
| NUMBER OF LEDS       | 9 x 5W Osram LEDS | 9 x 5W Osram LEDS | 36 x 5W Osram LEDS |
| CURRENT DRAW @ 13.8V | 3.8 Amps          | 3.8 Amps          | 10.0 Amps          |
| MAXIMUM LUX @ 10M    | 1340LX            | 40LX              | 110LX              |
| LENS CONSTRUCTION    | Polycarbonate     | Polycarbonate     | Polycarbonate      |
| HOUSING CONSTRUCTION | Aluminium         | Aluminium         | Aluminium          |
| DIMENSIONS AXBXC     | 118 x 132 x 74mm  | 118 x 132 x 74mm  | 118 x 132 x 74mm   |