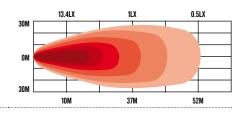

#### RWL4823AF

LED Work Light 10-30V Square 18W Amber Flood Beam

| SPECIFICATIONS        | RWL4823AF          |
|-----------------------|--------------------|
| BEAM PATTERN          | 90° Flood          |
| MAXIMUM LUMENS        | 551lm              |
| INPUT VOLTAGE         | 10-30 VDC          |
| MAXIMUM WATTS         | 18W                |
| NUMBER OF LEDS        | 4 x 4W Osram       |
| CURRENT DRAW @ 13.8V  | 1.28 Amps          |
| MAXIMUM LUX @ 10M     | 13.4LX             |
| BEAM DISTANCE @ 1 LUX | 37m                |
| LENS CONSTRUCTION     | Polycarbonate      |
| HOUSING CONSTRUCTION  | Die-Cast Aluminium |
| WIRING                | 2 Pin Deutsch Plug |
| DIMENSIONS AXBXC      | 69 x 72 x 59mm     |