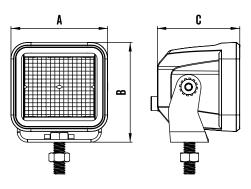

LINE DIAGRAM

#### RWL4823AF

LED Work Light 10-30V Square 18W Amber Flood Beam

| SPECIFICATIONS        | RWL4823AF          |
|-----------------------|--------------------|
| BEAM PATTERN          | 90° Flood          |
| MAXIMUM LUMENS        | 551lm              |
| INPUT VOLTAGE         | 10-30 VDC          |
| MAXIMUM WATTS         | 18W                |
| NUMBER OF LEDS        | 4 x 4W Osram       |
| CURRENT DRAW @ 13.8V  | 1.28 Amps          |
| MAXIMUM LUX @ 10M     | 13.4LX             |
| BEAM DISTANCE @ 1 LUX | 37m                |
| LENS CONSTRUCTION     | Polycarbonate      |
| HOUSING CONSTRUCTION  | Die-Cast Aluminium |
| WIRING                | 2 Pin Deutsch Plug |
| DIMENSIONS AXBXC      | 69 x 72 x 59mm     |