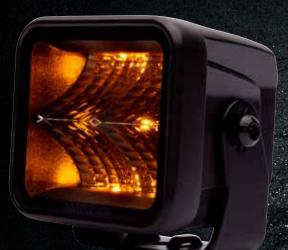

# MULTI-VOLT

ROADVISION's Stealth RWL4823AF Series work lamps combine high-performance durability with a maintenance-free build. The lamps feature a smoked lens appearance and blackout mounting hardware, providing a STEALTH on-vehicle look. Designed for energy efficiency, they excel in tough conditions and tight spaces. Their straightforward installation is enhanced by intelligent thermal management, ensuring optimal performance while preventing overheating. Opting for a warmer amber hue for outdoor activities offers several benefits, including reduced insect attraction, better night vision, decreased glare and eye strain, minimal disruption to wildlife, and improved visibility in specific weather conditions or simply an enhanced campsite ambience. ROADVISION is elevating the camping experience!

#### RWL4823AF

LED Work Light 10-30V Square 18W Amber Flood Beam

| SPECIFICATIONS        | RWL4823AF          |
|-----------------------|--------------------|
| BEAM PATTERN          | 90° Flood          |
| MAXIMUM LUMENS        | 551lm              |
| INPUT VOLTAGE         | 10-30 VDC          |
| MAXIMUM WATTS         | 18W                |
| NUMBER OF LEDS        | 4 x 4W Osram       |
| CURRENT DRAW @ 13.8V  | 1.28 Amps          |
| MAXIMUM LUX @ 10M     | 13.4LX             |
| BEAM DISTANCE @ 1 LUX | 37m                |
| LENS CONSTRUCTION     | Polycarbonate      |
| HOUSING CONSTRUCTION  | Die-Cast Aluminium |
| WIRING                | 2 Pin Deutsch Plug |
| DIMENSIONS AXBXC      | 69 x 72 x 59mm     |