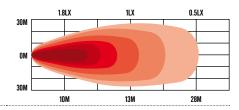

90° BEAM

ROADVISION's RWL1109AF Series work/rock lamps deliver uncompromising performance and energy efficiency in a compact, easily installed design. Perfect as an interior or work light and ideal for space-limited applications, these lamps are water and dustproof (IP67). They feature a robust yet lightweight die-cast housing and polycarbonate lens, ensuring worry-free operation even in challenging conditions. This series seamlessly combines high-performance durability with a maintenance-free structure. Geared for energy efficiency, they excel in rugged environments and tight spaces. Opting for amber lighting provides various advantages for outdoor activities, including reduced insect attraction, improved night vision, decreased glare, minimal disruption to wildlife, and enhanced visibility in specific weather conditions or simply an enhanced campsite ambience. ROADVISION is elevating the camping experience!

### RWL1109AF LED Work Light / Rock Light 10-30V Rectangle 6W Amber Flood Beam

| RWL1109AF          |
|--------------------|
| 90° Flood          |
| 400lm              |
| 10-30 VDC          |
| 6W                 |
| 6 x 1.5W Osram     |
| 0.43 Amps          |
| 1.8LX              |
| 13m                |
| Polycarbonate      |
| Die-Cast Aluminium |
| 200mm Lead         |
| 72 x 39 x 13mm     |
|                    |