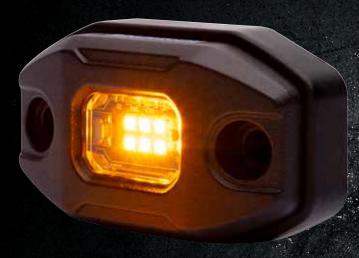

# ROADVISION

- RWL1109AF Series LED work lamps
- Light output 400 max lumens
- 90° Flood Beam Pattern
- · Minimal insect attraction & interruption to wildlife
- · Reduced glare for better visibility in adverse conditions
- · Enhanced campsite ambience
- 6 x 1.5W Amber Osram LED's
- . Multi-volt 10-30V DC input & super low current draw
- 50,000 hour LED lifespan with solid state technology
- · Lightweight tough die-cast aluminium housing & polycarbonate lens
- Simple 2 wire installation
- Over/under voltage, reverse polarity protection & EMI/EMC radio interference approved

90° BEAM

ROADVISION's RWL1109AF Series work/rock lamps deliver uncompromising performance and energy efficiency in a compact, easily installed design. Perfect as an interior or work light and ideal for space-limited applications, these lamps are water and dustproof (IP67). They feature a robust yet lightweight die-cast housing and polycarbonate lens, ensuring worry-free operation even in challenging conditions. This series seamlessly combines high-performance durability with a maintenance-free structure. Geared for energy efficiency, they excel in rugged environments and tight spaces. Opting for amber lighting provides various advantages for outdoor activities, including reduced insect attraction, improved night vision, decreased glare, minimal disruption to wildlife, and enhanced visibility in specific weather conditions or simply an enhanced campsite ambience. ROADVISION is elevating the camping experience!