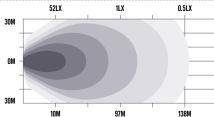

RADIO Interference

ROADVISION S40 Stealth Flood Series Light Bars are available in 13" and 21" sizes, featuring smoked-look lenses and blackout mounting hardware for that STEALTH appearance. Built to withstand demanding environments, they utilize Roadvision's Thermal Management Technology to maximize light output while ensuring durability. With a flood beam pattern, these light bars provide a wider and closer illumination, perfect for off-roading or work purposes. The Stealth Flood Series Light Bars combine style, durability, and superior lighting performance, these light bars are the epitome of automotive sophistication.