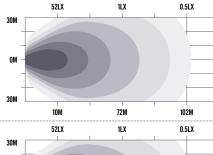

RADIO Interference

ROADVISION S40 Stealth Flood Series Light Bars are available in 13" and 21" sizes, featuring smoked-look lenses and blackout mounting hardware for that STEALTH appearance. Built to withstand demanding environments, they utilize Roadvision's Thermal Management Technology to maximize light output while ensuring durability. With a flood beam pattern, these light bars provide a wider and closer illumination, perfect for off-roading or work purposes. The Stealth Flood Series Light Bars combine style, durability, and superior lighting performance, these light bars are the epitome of automotive sophistication.