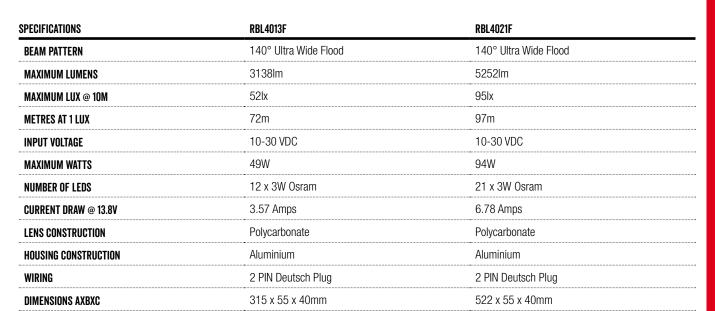

## PART NUMBERS

## **RBL4013F**

LED Bar Light S40 SERIES 13" 10-30V Flood

LED Bar Light S40 SERIES 21" 10-30V Flood