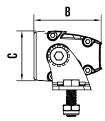

RADIO Interference

ROADVISION S40 Stealth Flood Series Light Bars are available in 13" and 21" sizes, featuring smoked-look lenses and blackout mounting hardware for that STEALTH appearance. Built to withstand demanding environments, they utilize Roadvision's Thermal Management Technology to maximize light output while ensuring durability. With a flood beam pattern, these light bars provide a wider and closer illumination, perfect for off-roading or work purposes. The Stealth Flood Series Light Bars combine style, durability, and superior lighting performance, these light bars are the epitome of automotive sophistication.

## PART NUMBERS



## **RBL4013F**

LED Bar Light S40 SERIES 13" 10-30V Flood





LED Bar Light S40 SERIES 21" 10-30V Flood



## LINE DIAGRAM