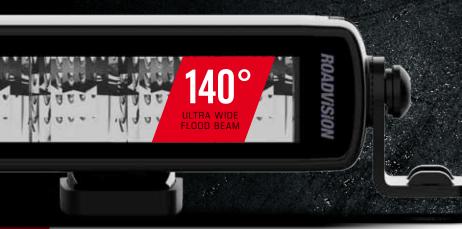

RADIO Interference

ROADVISION S40 Stealth Flood Series Light Bars are available in 13" and 21" sizes, featuring smoked-look lenses and blackout mounting hardware for that STEALTH appearance. Built to withstand demanding environments, they utilize Roadvision's Thermal Management Technology to maximize light output while ensuring durability. With a flood beam pattern, these light bars provide a wider and closer illumination, perfect for off-roading or work purposes. The Stealth Flood Series Light Bars combine style, durability, and superior lighting performance, these light bars are the epitome of automotive sophistication.