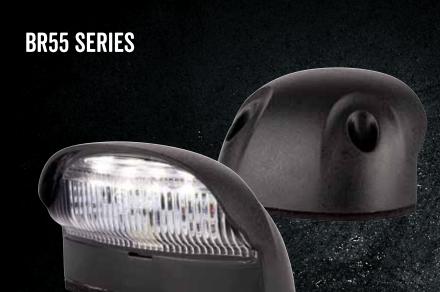

ROADVISION's BR55 Series licence plate lamps deliver everything you need... Brighter, safer, stronger, easier to fit, longer lasting and better looking. Roadvision's super bright BR55 Series LED licence plate lamps deliver the durability of maintenance free LED technology. Roadvision's BR55 Series licence plate lamps produce more light output than incandescent lamps whilst drawing a fraction of the current. Couple this with unbreakable polycarbonate lenses and an extremely tough housing manufactured from high impact ABS, these lamps, are dust & water proof and totally maintenance free, with a life span rated at 100,000 hours. With ROADVISION it's FIT and FORGET.

## BR55B

LED Licence Plate Light 10-30V Surface Mount Black Body

DDEED

| SPECIFICATIONS       | RKJOR                          |
|----------------------|--------------------------------|
| FUNCTIONS            | Licence Plate Lamp             |
| INPUT VOLTAGE        | 10-30V DC                      |
| NUMBER OF LED'S      | 4 LED's                        |
| CURRENT DRAW AMPS    | 0.05A @ 13.8V                  |
| DIMENSIONS AXBXC     | 72x50x42mm                     |
| LENS CONSTRUCTION    | Polycarbonate                  |
| HOUSING CONSTRUCTION | ABS High Impact                |
| MOUNTING HOLE CENTRE | 45mm                           |
| CABLE LENGTH         | 250mm Tinned Copper            |
| WIRING               | Earth - White, Licence - Brown |
| ADR APPROVAL         | ECE L00 E9 1248                |
| CTA APPROVAL         | CTA-060817                     |
|                      |                                |