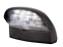

ROADVISION's BR55 Series licence plate lamps deliver everything you need... Brighter, safer, stronger, easier to fit, longer lasting and better looking. Roadvision's super bright BR55 Series LED licence plate lamps deliver the durability of maintenance free LED technology. Roadvision's BR55 Series licence plate lamps produce more light output than incandescent lamps whilst drawing a fraction of the current. Couple this with unbreakable polycarbonate lenses and an extremely tough housing manufactured from high impact ABS, these lamps, are dust & water proof and totally maintenance free, with a life span rated at 100,000 hours. With ROADVISION it's FIT and FORGET.

## BR55B

LED Licence Plate Light 10-30V Surface Mount Black Body

DDEED

| SPECIFICATIONS       | RKJOR                          |
|----------------------|--------------------------------|
| FUNCTIONS            | Licence Plate Lamp             |
| INPUT VOLTAGE        | 10-30V DC                      |
| NUMBER OF LED'S      | 4 LED's                        |
| CURRENT DRAW AMPS    | 0.05A @ 13.8V                  |
| DIMENSIONS AXBXC     | 72x50x42mm                     |
| LENS CONSTRUCTION    | Polycarbonate                  |
| HOUSING CONSTRUCTION | ABS High Impact                |
| MOUNTING HOLE CENTRE | 45mm                           |
| CABLE LENGTH         | 250mm Tinned Copper            |
| WIRING               | Earth - White, Licence - Brown |
| ADR APPROVAL         | ECE L00 E9 1248                |
| CTA APPROVAL         | CTA-060817                     |
|                      |                                |