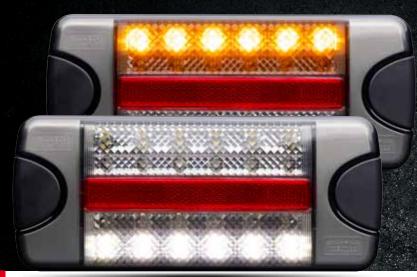

ADR Approved

ROADVISION's BR218 Series LED combination lamps are a complete all-in-one fit and forget solution. Featuring smoked lenses, built in reflector, and a simple surface mount, the BR218 Series add a touch of class to your 4x4 and are equally at home in any industrial application. Delivering the durability of maintenance free technology, they provide greater visibility for increased safety and minimum current draw. Constructed with durable polycarbonate lenses and ABS housings, the BR218 Series is designed and built to survive the toughest environments.

#### **BR218ARW**

LED Combination Light 10-30V Stop/Tail, Indicator, Reverse

### PART NUMBERS

BR218ARR LED Combination Light 10-30V Stop/Tail, Indicator

LINE DIAGRAM

| SPECIFICATIONS        | BR218ARW                                                                           | BR218ARR                                                                           |
|-----------------------|------------------------------------------------------------------------------------|------------------------------------------------------------------------------------|
| INPUT VOLTAGE         | 10-30 VDC                                                                          | 10-30 VDC                                                                          |
| NUMBER OF LEDS        | 24 LEDs: Indicator - 6 LEDs,<br>Stop/Tail - 12 LEDs,<br>Reverse - 6 LEDs           | 24 LEDs: Indicator - 6 LEDs,<br>Stop/Tail - 12 LEDs,<br>Reverse - 6 LEDs           |
| CURRENT DRAW @ 13.8V  | Ind - 0.23A, S/T - 0.1/0.02A,<br>Rev - 0.16A @ 13.8V                               | Ind - 0.23A, S/T - 0.1/0.02A,<br>Rev - 0.16A @ 13.8V                               |
| LENS CONSTRUCTION     | Polycarbonate                                                                      | Polycarbonate                                                                      |
| HOUSING CONSTRUCTION  | High Impact ABS                                                                    | High Impact ABS                                                                    |
| MOUNTING HOLE CENTRES | 193mm                                                                              | 193mm                                                                              |
| DIMENSIONS AXBXC      | 218 x 92 x 25mm                                                                    | 218 x 92 x 25mm                                                                    |
| CABLE LENGTH          | 500mm Tinned Copper                                                                | 500mm Tinned Copper                                                                |
| ADR APPROVAL          | All functions ADR approved                                                         | All functions ADR approved                                                         |
| CTA APPROVAL          | CTA-060960                                                                         | CTA-060961                                                                         |
| WIRING                | Earth - White, Stop - Red,<br>Tail - Brown, Indicator - Yellow,<br>Reverse - Black | Earth - White, Stop - Red,<br>Tail - Brown, Indicator - Yellow,<br>Reverse - Black |