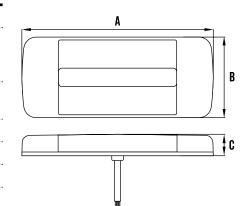

### PART NUMBERS

BR218ARR LED Combination Light 10-30V Stop/Tail, Indicator

LINE DIAGRAM

| SPECIFICATIONS        | BR218ARW                                                                           | BR218ARR                                                                           |
|-----------------------|------------------------------------------------------------------------------------|------------------------------------------------------------------------------------|
| INPUT VOLTAGE         | 10-30 VDC                                                                          | 10-30 VDC                                                                          |
| NUMBER OF LEDS        | 24 LEDs: Indicator - 6 LEDs,<br>Stop/Tail - 12 LEDs,<br>Reverse - 6 LEDs           | 24 LEDs: Indicator - 6 LEDs,<br>Stop/Tail - 12 LEDs,<br>Reverse - 6 LEDs           |
| CURRENT DRAW @ 13.8V  | Ind - 0.23A, S/T - 0.1/0.02A,<br>Rev - 0.16A @ 13.8V                               | Ind - 0.23A, S/T - 0.1/0.02A,<br>Rev - 0.16A @ 13.8V                               |
| LENS CONSTRUCTION     | Polycarbonate                                                                      | Polycarbonate                                                                      |
| HOUSING CONSTRUCTION  | High Impact ABS                                                                    | High Impact ABS                                                                    |
| MOUNTING HOLE CENTRES | 193mm                                                                              | 193mm                                                                              |
| DIMENSIONS AXBXC      | 218 x 92 x 25mm                                                                    | 218 x 92 x 25mm                                                                    |
| CABLE LENGTH          | 500mm Tinned Copper                                                                | 500mm Tinned Copper                                                                |
| ADR APPROVAL          | All functions ADR approved                                                         | All functions ADR approved                                                         |
| CTA APPROVAL          | CTA-060960                                                                         | CTA-060961                                                                         |
| WIRING                | Earth - White, Stop - Red,<br>Tail - Brown, Indicator - Yellow,<br>Reverse - Black | Earth - White, Stop - Red,<br>Tail - Brown, Indicator - Yellow,<br>Reverse - Black |