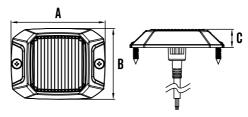

#### **SPECIFICATIONS**

| BASE             | ALUMINIUM                   |
|------------------|-----------------------------|
| LENS             | POLYCARBONATE               |
| LEDS PER HEAD    | 4 X 3W                      |
| VOLTAGE          | 10-30VDC                    |
| MAX CURRENT DRAW | 1.0A @ 12VDC / 0.5A @ 24VDC |
| MAX POWER        | 12W                         |
| FLASH PATTERNS   | 10                          |
| COLOURS          | AMBER, WHITE                |
| DIMENSIONS       | 75 x 55 x 14MM              |
| MOUNTING CENTRES | 64MM                        |