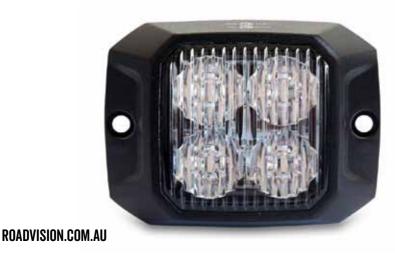

#### **SPECIFICATIONS**

| BASE             | ALUMINIUM                   |
|------------------|-----------------------------|
| LENS             | POLYCARBONATE               |
| LEDS PER HEAD    | 4 X 3W                      |
| VOLTAGE          | 10-30VDC                    |
| MAX CURRENT DRAW | 1.0A @ 12VDC / 0.5A @ 24VDC |
| MAX POWER        | 12W                         |
| FLASH PATTERNS   | 10                          |
| COLOURS          | AMBER, WHITE                |
| DIMENSIONS       | 75 x 55 x 14MM              |
| MOUNTING CENTRES | 64MM                        |