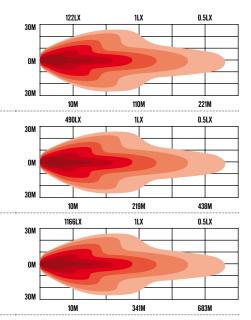

#### RWL7955C

LED Work Light 10-30V Square 55W Combo Beam

| SPECIFICATIONS       | RWL7924C                                     | RWL7429C                                   | RWL7955C                                   |
|----------------------|----------------------------------------------|--------------------------------------------|--------------------------------------------|
| BEAM PATTERN         | Combo                                        | Combo                                      | Combo                                      |
| MAXIMUM LUMENS       | 1500lm                                       | 2100lm                                     | 4500lm                                     |
| INPUT VOLTAGE        | 10-30 VDC                                    | 10-30 VDC                                  | 10-30 VDC                                  |
| MAXIMUM WATTS        | 24W                                          | 29W                                        | 55W                                        |
| NUMBER OF LEDS       | 9 x 1.6W Osram LEDS &<br>6 x 1.6W Osram LEDS | 4 x 5W Osram LEDS &<br>6 x 1.6W Osram LEDS | 9 x 5W Osram LEDS &<br>8 x 1.2W Osram LEDS |
| CURRENT DRAW @ 13.8V | 1.8 Amps                                     | 1.88 Amps                                  | 4.2 Amps                                   |
| MAXIMUM LUX @ 10M    | 122LX                                        | 490LX                                      | 1166LX                                     |
| LENS CONSTRUCTION    | Polycarbonate                                | Polycarbonate                              | Polycarbonate                              |
| HOUSING CONSTRUCTION | Aluminium                                    | Aluminium                                  | Aluminium                                  |
| DIMENSIONS AXBXC     | 97 x 73 x 89mm                               | 97 x 73 x 89mm                             | 118 x 136 x 90mm                           |
|                      |                                              |                                            |                                            |