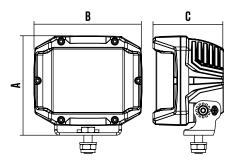

#### RWL7955C

LED Work Light 10-30V Square 55W Combo Beam

| SPECIFICATIONS       | RWL7924C                                     | RWL7429C                                   | RWL7955C                                   |
|----------------------|----------------------------------------------|--------------------------------------------|--------------------------------------------|
| BEAM PATTERN         | Combo                                        | Combo                                      | Combo                                      |
| MAXIMUM LUMENS       | 1500lm                                       | 2100lm                                     | 4500lm                                     |
| INPUT VOLTAGE        | 10-30 VDC                                    | 10-30 VDC                                  | 10-30 VDC                                  |
| MAXIMUM WATTS        | 24W                                          | 29W                                        | 55W                                        |
| NUMBER OF LEDS       | 9 x 1.6W Osram LEDS &<br>6 x 1.6W Osram LEDS | 4 x 5W Osram LEDS &<br>6 x 1.6W Osram LEDS | 9 x 5W Osram LEDS &<br>8 x 1.2W Osram LEDS |
| CURRENT DRAW @ 13.8V | 1.8 Amps                                     | 1.88 Amps                                  | 4.2 Amps                                   |
| MAXIMUM LUX @ 10M    | 122LX                                        | 490LX                                      | 1166LX                                     |
| LENS CONSTRUCTION    | Polycarbonate                                | Polycarbonate                              | Polycarbonate                              |
| HOUSING CONSTRUCTION | Aluminium                                    | Aluminium                                  | Aluminium                                  |
| DIMENSIONS AXBXC     | 97 x 73 x 89mm                               | 97 x 73 x 89mm                             | 118 x 136 x 90mm                           |
|                      |                                              |                                            |                                            |

## LINE DIAGRAM