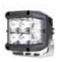

# RWL7924C

LED Work Light 10-30V Square 24W Combo Beam

#### RWL7955C

LED Work Light 10-30V Square 55W Combo Beam

| SPECIFICATIONS       | RWL7924C                                     | RWL7429C                                   | RWL7955C                                   |
|----------------------|----------------------------------------------|--------------------------------------------|--------------------------------------------|
| BEAM PATTERN         | Combo                                        | Combo                                      | Combo                                      |
| MAXIMUM LUMENS       | 1500lm                                       | 2100lm                                     | 4500lm                                     |
| INPUT VOLTAGE        | 10-30 VDC                                    | 10-30 VDC                                  | 10-30 VDC                                  |
| MAXIMUM WATTS        | 24W                                          | 29W                                        | 55W                                        |
| NUMBER OF LEDS       | 9 x 1.6W Osram LEDS &<br>6 x 1.6W Osram LEDS | 4 x 5W Osram LEDS &<br>6 x 1.6W Osram LEDS | 9 x 5W Osram LEDS &<br>8 x 1.2W Osram LEDS |
| CURRENT DRAW @ 13.8V | 1.8 Amps                                     | 1.88 Amps                                  | 4.2 Amps                                   |
| MAXIMUM LUX @ 10M    | 122LX                                        | 490LX                                      | 1166LX                                     |
| LENS CONSTRUCTION    | Polycarbonate                                | Polycarbonate                              | Polycarbonate                              |
| HOUSING CONSTRUCTION | Aluminium                                    | Aluminium                                  | Aluminium                                  |
| DIMENSIONS AXBXC     | 97 x 73 x 89mm                               | 97 x 73 x 89mm                             | 118 x 136 x 90mm                           |
|                      |                                              |                                            |                                            |