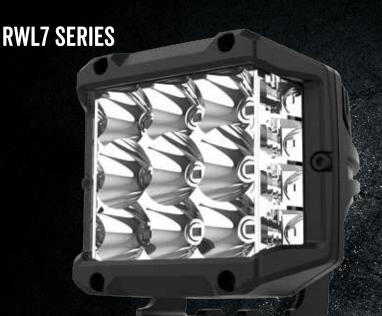

# **ROADVISION**

- RWL7 Series LED work lamps produces a light output of up to 4500 max lumens
- Combo Beam Pattern
- Thermal Management Technology
- . Osram Hi-Lux LED's produce super white light close to daylight.
- . Multi-volt 10-30V DC input & super low current draw
- 50,000 hour LED lifespan with solid state technology
- · Light weight tough die-cast aluminium housing & polycarbonate lens
- · Simple 2 wire installation
- · Over/under voltage, reverse polarity protection & EMI/ EMC radio interference approved

ROADVISION's RWL7 Series work lamps offer uncompromised performance and energy efficiency whilst being compact and easy to install. A perfect combination of spot and beam patterns deliver the light beam patterns for any application without the need to install 2 separate lamps. The RWL7 Series work lamp feature a lightweight die-cast housing and polycarbonate lens, allowing for worry free operation in even the toughest conditions.

# RWL7924C

LED Work Light 10-30V Square 24W Combo Beam

### RWL7429C

LED Work Light 10-30V Square 29W Combo Beam

#### RWL7955C

LED Work Light 10-30V Square 55W Combo Beam

| SPECIFICATIONS       | RWL7924C                                     | RWL7429C                                   | RWL7955C                                   |
|----------------------|----------------------------------------------|--------------------------------------------|--------------------------------------------|
| BEAM PATTERN         | Combo                                        | Combo                                      | Combo                                      |
| MAXIMUM LUMENS       | 1500lm                                       | 2100lm                                     | 4500lm                                     |
| INPUT VOLTAGE        | 10-30 VDC                                    | 10-30 VDC                                  | 10-30 VDC                                  |
| MAXIMUM WATTS        | 24W                                          | 29W                                        | 55W                                        |
| NUMBER OF LEDS       | 9 x 1.6W Osram LEDS &<br>6 x 1.6W Osram LEDS | 4 x 5W Osram LEDS &<br>6 x 1.6W Osram LEDS | 9 x 5W Osram LEDS &<br>8 x 1.2W Osram LEDS |
| CURRENT DRAW @ 13.8V | 1.8 Amps                                     | 1.88 Amps                                  | 4.2 Amps                                   |
| MAXIMUM LUX @ 10M    | 122LX                                        | 490LX                                      | 1166LX                                     |
| LENS CONSTRUCTION    | Polycarbonate                                | Polycarbonate                              | Polycarbonate                              |
| HOUSING CONSTRUCTION | Aluminium                                    | Aluminium                                  | Aluminium                                  |
| DIMENSIONS AXBXC     | 97 x 73 x 89mm                               | 97 x 73 x 89mm                             | 118 x 136 x 90mm                           |
|                      |                                              |                                            |                                            |