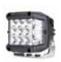

ROADVISION's RWL7 Series work lamps offer uncompromised performance and energy efficiency whilst being compact and easy to install. A perfect combination of spot and beam patterns deliver the light beam patterns for any application without the need to install 2 separate lamps. The RWL7 Series work lamp feature a lightweight die-cast housing and polycarbonate lens, allowing for worry free operation in even the toughest conditions.

# RWL7924C

LED Work Light 10-30V Square 24W Combo Beam

### RWL7429C

LED Work Light 10-30V Square 29W Combo Beam

#### RWL7955C

LED Work Light 10-30V Square 55W Combo Beam

| SPECIFICATIONS       | RWL7924C                                     | RWL7429C                                   | RWL7955C                                   |
|----------------------|----------------------------------------------|--------------------------------------------|--------------------------------------------|
| BEAM PATTERN         | Combo                                        | Combo                                      | Combo                                      |
| MAXIMUM LUMENS       | 1500lm                                       | 2100lm                                     | 4500lm                                     |
| INPUT VOLTAGE        | 10-30 VDC                                    | 10-30 VDC                                  | 10-30 VDC                                  |
| MAXIMUM WATTS        | 24W                                          | 29W                                        | 55W                                        |
| NUMBER OF LEDS       | 9 x 1.6W Osram LEDS &<br>6 x 1.6W Osram LEDS | 4 x 5W Osram LEDS &<br>6 x 1.6W Osram LEDS | 9 x 5W Osram LEDS &<br>8 x 1.2W Osram LEDS |
| CURRENT DRAW @ 13.8V | 1.8 Amps                                     | 1.88 Amps                                  | 4.2 Amps                                   |
| MAXIMUM LUX @ 10M    | 122LX                                        | 490LX                                      | 1166LX                                     |
| LENS CONSTRUCTION    | Polycarbonate                                | Polycarbonate                              | Polycarbonate                              |
| HOUSING CONSTRUCTION | Aluminium                                    | Aluminium                                  | Aluminium                                  |
| DIMENSIONS AXBXC     | 97 x 73 x 89mm                               | 97 x 73 x 89mm                             | 118 x 136 x 90mm                           |
|                      |                                              |                                            |                                            |