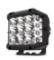

# RWL7924C

LED Work Light 10-30V Square 24W Combo Beam

### RWL7429C

LED Work Light 10-30V Square 29W Combo Beam

#### RWL7955C

LED Work Light 10-30V Square 55W Combo Beam

| SPECIFICATIONS       | RWL7924C                                     | RWL7429C                                   | RWL7955C                                   |
|----------------------|----------------------------------------------|--------------------------------------------|--------------------------------------------|
| BEAM PATTERN         | Combo                                        | Combo                                      | Combo                                      |
| MAXIMUM LUMENS       | 1500lm                                       | 2100lm                                     | 4500lm                                     |
| INPUT VOLTAGE        | 10-30 VDC                                    | 10-30 VDC                                  | 10-30 VDC                                  |
| MAXIMUM WATTS        | 24W                                          | 29W                                        | 55W                                        |
| NUMBER OF LEDS       | 9 x 1.6W Osram LEDS &<br>6 x 1.6W Osram LEDS | 4 x 5W Osram LEDS &<br>6 x 1.6W Osram LEDS | 9 x 5W Osram LEDS &<br>8 x 1.2W Osram LEDS |
| CURRENT DRAW @ 13.8V | 1.8 Amps                                     | 1.88 Amps                                  | 4.2 Amps                                   |
| MAXIMUM LUX @ 10M    | 122LX                                        | 490LX                                      | 1166LX                                     |
| LENS CONSTRUCTION    | Polycarbonate                                | Polycarbonate                              | Polycarbonate                              |
| HOUSING CONSTRUCTION | Aluminium                                    | Aluminium                                  | Aluminium                                  |
| DIMENSIONS AXBXC     | 97 x 73 x 89mm                               | 97 x 73 x 89mm                             | 118 x 136 x 90mm                           |
|                      |                                              |                                            |                                            |