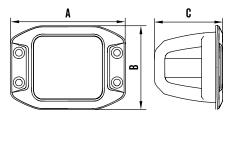

# LINE DIAGRAM - RWL4840FFM

### RWL4840FFM

LED Work Light 10-30V Square 40W Flood Beam Flush Mount

LED Work Light 10-30V Square 23W Flood Beam

RWL4840F

RWL4840FFM

RWL4823F

| SPECIFICATIONS           | RWL4840F           | RWL4840FFM         | RWL4823F           |
|--------------------------|--------------------|--------------------|--------------------|
| BEAM PATTERN             | 110° Flood         | 110° Flood         | 90° Flood          |
| MAXIMUM LUMENS           | 3016lm             | 3016lm             | 1439lm             |
| INPUT VOLTAGE            | 10-30 VDC          | 10-30 VDC          | 10-30 VDC          |
| MAXIMUM WATTS            | 40W                | 40W                | 23W                |
| NUMBER OF LEDS           | 4 x 9W Osram       | 4 x 9W Osram       | 4 x 5W Osram       |
| CURRENT DRAW @ 13.8V     | 1.4 -3.3 Amps      | 1.4 -3.3 Amps      | 1.1 -1.9 Amps      |
| MAXIMUM LUX @ 10M        | 65LX               | 65LX               | 41LX               |
| MAXIMUM DISTANCE @ 1 LUX | 81m                | 81m                | 64m                |
| LENS CONSTRUCTION        | Polycarbonate      | Polycarbonate      | Polycarbonate      |
| HOUSING CONSTRUCTION     | Die-Cast Aluminium | Die-Cast Aluminium | Die-Cast Aluminium |
| CUT OUT                  | N/A                | 82 x 75mm          | N/A                |
| WIRING                   | 2 Pin Deutsch Plug | 2 Pin Deutsch Plug | 2 Pin Deutsch Plug |
| DIMENSIONS AXBXC         | 81 x 82 x 67mm     | 122 x 89 x 72mm    | 69 x 72 x 59mm     |