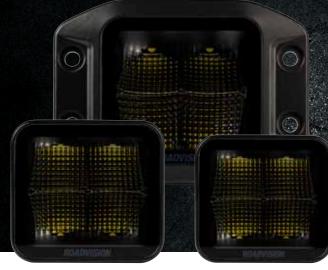

### PART NUMBERS

LED Work Light 10-30V Square 40W Flood Beam

### RWL4840FFM

LED Work Light 10-30V Square 40W Flood Beam Flush Mount

LED Work Light 10-30V Square 23W Flood Beam

RWL4840F

RWL4840FFM

RWL4823F

| SPECIFICATIONS           | RWL4840F           | RWL4840FFM         | RWL4823F           |
|--------------------------|--------------------|--------------------|--------------------|
| BEAM PATTERN             | 110° Flood         | 110° Flood         | 90° Flood          |
| MAXIMUM LUMENS           | 3016lm             | 3016lm             | 1439lm             |
| INPUT VOLTAGE            | 10-30 VDC          | 10-30 VDC          | 10-30 VDC          |
| MAXIMUM WATTS            | 40W                | 40W                | 23W                |
| NUMBER OF LEDS           | 4 x 9W Osram       | 4 x 9W Osram       | 4 x 5W Osram       |
| CURRENT DRAW @ 13.8V     | 1.4 -3.3 Amps      | 1.4 -3.3 Amps      | 1.1 -1.9 Amps      |
| MAXIMUM LUX @ 10M        | 65LX               | 65LX               | 41LX               |
| MAXIMUM DISTANCE @ 1 LUX | 81m                | 81m                | 64m                |
| LENS CONSTRUCTION        | Polycarbonate      | Polycarbonate      | Polycarbonate      |
| HOUSING CONSTRUCTION     | Die-Cast Aluminium | Die-Cast Aluminium | Die-Cast Aluminium |
| CUT OUT                  | N/A                | 82 x 75mm          | N/A                |
| WIRING                   | 2 Pin Deutsch Plug | 2 Pin Deutsch Plug | 2 Pin Deutsch Plug |
| DIMENSIONS AXBXC         | 81 x 82 x 67mm     | 122 x 89 x 72mm    | 69 x 72 x 59mm     |