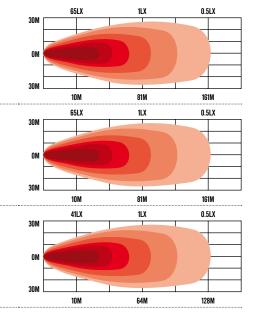

### RWL4840FFM

LED Work Light 10-30V Square 40W Flood Beam Flush Mount

LED Work Light 10-30V Square 23W Flood Beam

RWL4840F

RWL4840FFM

RWL4823F

| SPECIFICATIONS           | RWL4840F           | RWL4840FFM         | RWL4823F           |
|--------------------------|--------------------|--------------------|--------------------|
| BEAM PATTERN             | 110° Flood         | 110° Flood         | 90° Flood          |
| MAXIMUM LUMENS           | 3016lm             | 3016lm             | 1439lm             |
| INPUT VOLTAGE            | 10-30 VDC          | 10-30 VDC          | 10-30 VDC          |
| MAXIMUM WATTS            | 40W                | 40W                | 23W                |
| NUMBER OF LEDS           | 4 x 9W Osram       | 4 x 9W Osram       | 4 x 5W Osram       |
| CURRENT DRAW @ 13.8V     | 1.4 -3.3 Amps      | 1.4 -3.3 Amps      | 1.1 -1.9 Amps      |
| MAXIMUM LUX @ 10M        | 65LX               | 65LX               | 41LX               |
| MAXIMUM DISTANCE @ 1 LUX | 81m                | 81m                | 64m                |
| LENS CONSTRUCTION        | Polycarbonate      | Polycarbonate      | Polycarbonate      |
| HOUSING CONSTRUCTION     | Die-Cast Aluminium | Die-Cast Aluminium | Die-Cast Aluminium |
| CUT OUT                  | N/A                | 82 x 75mm          | N/A                |
| WIRING                   | 2 Pin Deutsch Plug | 2 Pin Deutsch Plug | 2 Pin Deutsch Plug |
| DIMENSIONS AXBXC         | 81 x 82 x 67mm     | 122 x 89 x 72mm    | 69 x 72 x 59mm     |

# LINE DIAGRAM - RWL4840F

# LINE DIAGRAM - RWL4840FFM

# LINE DIAGRAM - RWL4823F