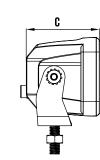

# LINE DIAGRAM - RWL4840F

### RWL4840FFM

LED Work Light 10-30V Square 40W Flood Beam Flush Mount

LED Work Light 10-30V Square 23W Flood Beam

RWL4840F

RWL4840FFM

RWL4823F

| SPECIFICATIONS           | RWL4840F           | RWL4840FFM         | RWL4823F           |
|--------------------------|--------------------|--------------------|--------------------|
| BEAM PATTERN             | 110° Flood         | 110° Flood         | 90° Flood          |
| MAXIMUM LUMENS           | 3016lm             | 3016lm             | 1439lm             |
| INPUT VOLTAGE            | 10-30 VDC          | 10-30 VDC          | 10-30 VDC          |
| MAXIMUM WATTS            | 40W                | 40W                | 23W                |
| NUMBER OF LEDS           | 4 x 9W Osram       | 4 x 9W Osram       | 4 x 5W Osram       |
| CURRENT DRAW @ 13.8V     | 1.4 -3.3 Amps      | 1.4 -3.3 Amps      | 1.1 -1.9 Amps      |
| MAXIMUM LUX @ 10M        | 65LX               | 65LX               | 41LX               |
| MAXIMUM DISTANCE @ 1 LUX | 81m                | 81m                | 64m                |
| LENS CONSTRUCTION        | Polycarbonate      | Polycarbonate      | Polycarbonate      |
| HOUSING CONSTRUCTION     | Die-Cast Aluminium | Die-Cast Aluminium | Die-Cast Aluminium |
| CUT OUT                  | N/A                | 82 x 75mm          | N/A                |
| WIRING                   | 2 Pin Deutsch Plug | 2 Pin Deutsch Plug | 2 Pin Deutsch Plug |
| DIMENSIONS AXBXC         | 81 x 82 x 67mm     | 122 x 89 x 72mm    | 69 x 72 x 59mm     |