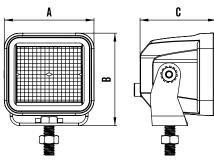

# LINE DIAGRAM - RWL4823F

### RWL4840FFM

LED Work Light 10-30V Square 40W Flood Beam Flush Mount

LED Work Light 10-30V Square 23W Flood Beam

RWL4840F

RWL4840FFM

RWL4823F

| SPECIFICATIONS           | RWL4840F           | RWL4840FFM         | RWL4823F           |
|--------------------------|--------------------|--------------------|--------------------|
| BEAM PATTERN             | 110° Flood         | 110° Flood         | 90° Flood          |
| MAXIMUM LUMENS           | 3016lm             | 3016lm             | 1439lm             |
| INPUT VOLTAGE            | 10-30 VDC          | 10-30 VDC          | 10-30 VDC          |
| MAXIMUM WATTS            | 40W                | 40W                | 23W                |
| NUMBER OF LEDS           | 4 x 9W Osram       | 4 x 9W Osram       | 4 x 5W Osram       |
| CURRENT DRAW @ 13.8V     | 1.4 -3.3 Amps      | 1.4 -3.3 Amps      | 1.1 -1.9 Amps      |
| MAXIMUM LUX @ 10M        | 65LX               | 65LX               | 41LX               |
| MAXIMUM DISTANCE @ 1 LUX | 81m                | 81m                | 64m                |
| LENS CONSTRUCTION        | Polycarbonate      | Polycarbonate      | Polycarbonate      |
| HOUSING CONSTRUCTION     | Die-Cast Aluminium | Die-Cast Aluminium | Die-Cast Aluminium |
| CUT OUT                  | N/A                | 82 x 75mm          | N/A                |
| WIRING                   | 2 Pin Deutsch Plug | 2 Pin Deutsch Plug | 2 Pin Deutsch Plug |
| DIMENSIONS AXBXC         | 81 x 82 x 67mm     | 122 x 89 x 72mm    | 69 x 72 x 59mm     |