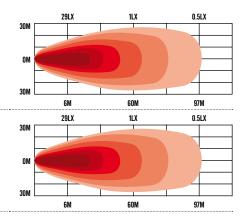

#### RWL1120FFM

LED Work Light 9-36V Rectangle 20W Flood Beam

| SPECIFICATIONS       | RWL1120F           | RWL1120FFM         |
|----------------------|--------------------|--------------------|
| BEAM PATTERN         | 120° Flood         | 120° Flood         |
| MAXIMUM LUMENS       | 526lm              | 526lm              |
| INPUT VOLTAGE        | 9-36 VDC           | 9-36 VDC           |
| MAXIMUM WATTS        | 20W                | 20W                |
| NUMBER OF LEDS       | 2 x 10W            | 2 x 10W            |
| CURRENT DRAW @ 13.8V | 1.4 Amps           | 1.4 Amps           |
| MAXIMUM LUX @ 10M    | 29LX               | 29LX               |
| LENS CONSTRUCTION    | Polycarbonate      | Polycarbonate      |
| HOUSING CONSTRUCTION | Die-Cast Aluminium | Die-Cast Aluminium |
| DIMENSIONS AXBXC     | 71 x 62 x 55mm     | 109 x 59 x 55mm    |