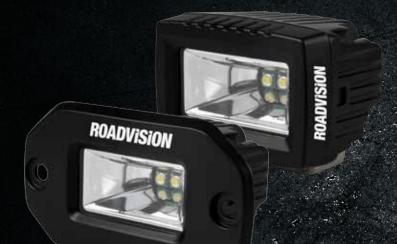

# MULTI-VOLT 9-36 VDC

120°

ROADVISION'S RWL1120 Series work lamps work lights suit the most demanding environments. Offering uncompromised performance and energy efficiency, whilst being compact and easy to install, the RWL1120 Series are perfect for applications where space is limited. Complete with a lightweight die-cast housing and polycarbonate lens and two wire installation, the RWL1120 Series provide a high quality, low fuss solution to your lighting requirements.

### **RWL1120F**

LED Work Light 9-36V Rectangle 20W Flood Beam

D

WATERPROOF

#### RWL1120FFM

LED Work Light 9-36V Rectangle 20W Flood Beam

| SPECIFICATIONS       | RWL1120F           | RWL1120FFM         |
|----------------------|--------------------|--------------------|
| BEAM PATTERN         | 120° Flood         | 120° Flood         |
| MAXIMUM LUMENS       | 526lm              | 526lm              |
| INPUT VOLTAGE        | 9-36 VDC           | 9-36 VDC           |
| MAXIMUM WATTS        | 20W                | 20W                |
| NUMBER OF LEDS       | 2 x 10W            | 2 x 10W            |
| CURRENT DRAW @ 13.8V | 1.4 Amps           | 1.4 Amps           |
| MAXIMUM LUX @ 10M    | 29LX               | 29LX               |
| LENS CONSTRUCTION    | Polycarbonate      | Polycarbonate      |
| HOUSING CONSTRUCTION | Die-Cast Aluminium | Die-Cast Aluminium |
| DIMENSIONS AXBXC     | 71 x 62 x 55mm     | 109 x 59 x 55mm    |