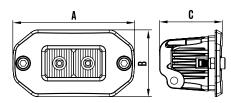

---------------------|--------------------|--------------------|
| BEAM PATTERN         | 120° Flood         | 120° Flood         |
| MAXIMUM LUMENS       | 526lm              | 526lm              |
| INPUT VOLTAGE        | 9-36 VDC           | 9-36 VDC           |
| MAXIMUM WATTS        | 20W                | 20W                |
| NUMBER OF LEDS       | 2 x 10W            | 2 x 10W            |
| CURRENT DRAW @ 13.8V | 1.4 Amps           | 1.4 Amps           |
| MAXIMUM LUX @ 10M    | 29LX               | 29LX               |
| LENS CONSTRUCTION    | Polycarbonate      | Polycarbonate      |
| HOUSING CONSTRUCTION | Die-Cast Aluminium | Die-Cast Aluminium |
| DIMENSIONS AXBXC     | 71 x 62 x 55mm     | 109 x 59 x 55mm    |

#### LINE DIAGRAM - RWL1120F



#### LINE DIAGRAM - RWL1120FFM