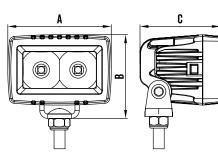

| RWL1120FFM         |
|----------------------|--------------------|--------------------|
| BEAM PATTERN         | 120° Flood         | 120° Flood         |
| MAXIMUM LUMENS       | 526lm              | 526lm              |
| INPUT VOLTAGE        | 9-36 VDC           | 9-36 VDC           |
| MAXIMUM WATTS        | 20W                | 20W                |
| NUMBER OF LEDS       | 2 x 10W            | 2 x 10W            |
| CURRENT DRAW @ 13.8V | 1.4 Amps           | 1.4 Amps           |
| MAXIMUM LUX @ 10M    | 29LX               | 29LX               |
| LENS CONSTRUCTION    | Polycarbonate      | Polycarbonate      |
| HOUSING CONSTRUCTION | Die-Cast Aluminium | Die-Cast Aluminium |
| DIMENSIONS AXBXC     | 71 x 62 x 55mm     | 109 x 59 x 55mm    |

#### LINE DIAGRAM - RWL1120F



#### LINE DIAGRAM - RWL1120FFM