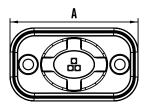

#### LINE DIAGRAM - RWL1109F

#### **RWL09AB**

Optional 30° Mounting Base

| SPECIFICATIONS           | RWL1109F           |
|--------------------------|--------------------|
| BEAM PATTERN             | 90° Flood          |
| MAXIMUM LUMENS           | 302lm              |
| INPUT VOLTAGE            | 10-30 VDC          |
| MAXIMUM WATTS            | 4.5W               |
| NUMBER OF LEDS           | 3 x 1.5W Osram     |
| CURRENT DRAW @ 13.8V     | 0.4 Amps           |
| MAXIMUM LUX @ 10M        | 1.9LX              |
| MAXIMUM DISTANCE @ 1 LUX | 14m                |
| LENS CONSTRUCTION        | Polycarbonate      |
| HOUSING CONSTRUCTION     | Die-Cast Aluminium |
| WIRING                   | 200mm Lead         |
| DIMENSIONS AXBXC         | 77 x 44 x 22mm     |