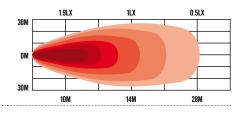

#### **RWL09AB**

Optional 30° Mounting Base

| SPECIFICATIONS           | RWL1109F           |
|--------------------------|--------------------|
| BEAM PATTERN             | 90° Flood          |
| MAXIMUM LUMENS           | 302lm              |
| INPUT VOLTAGE            | 10-30 VDC          |
| MAXIMUM WATTS            | 4.5W               |
| NUMBER OF LEDS           | 3 x 1.5W Osram     |
| CURRENT DRAW @ 13.8V     | 0.4 Amps           |
| MAXIMUM LUX @ 10M        | 1.9LX              |
| MAXIMUM DISTANCE @ 1 LUX | 14m                |
| LENS CONSTRUCTION        | Polycarbonate      |
| HOUSING CONSTRUCTION     | Die-Cast Aluminium |
| WIRING                   | 200mm Lead         |
| DIMENSIONS AXBXC         | 77 x 44 x 22mm     |

#### LINE DIAGRAM - RWL1109F