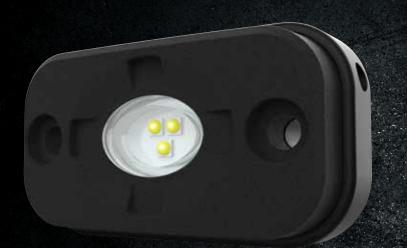

# **RWL1109F SERIES**



# ROADVISION

### FEATURES

- RWL1109F Series LED work lamps produces a light output of 302 max lumens
- Flood Beam Pattern
- 3 x 1.5W Osram LED's produce super white light
  close to daylight.
- Multi-volt 10-30V DC input & super low current draw
- 50,000 hour LED lifespan with solid state technology
- Light weight tough die-cast aluminium housing & polycarbonate lens
- Simple installation
- Over/under voltage, reverse polarity protection & EMI/ EMC radio interference approved



ROADVISION'S RWL1109F Series work / rock lamps offer uncompromised performance and energy efficiency in a compact, easy to install package. This compact work lamp is perfect for any applications where space is limited. Water and dust proof to IP67, the RWL1109F Series feature a super durable light weight die-ca