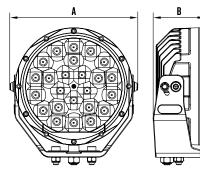

## **LINE DIAGRAM**

### **RDL5700C** LED Driving Light 7" DX2 Series Combination Beam 9-36V Roadvision Dominator Extreme 2

| RDL5700C           |
|--------------------|
| Combination        |
| 5,671lm (11,342lm) |
| 9,560lx (19,120lx) |
| 978m (1,383m)      |
| 1,383m (1,926m)    |
| 9-36VDC            |
| 133W               |
| 24 x 6W Osram      |
| 9.6 Amps           |
| Polycarbonate      |
| Die-Cast Aluminium |
| 2 Pin Deutsch Plug |
| 197 x 80 x 199mm   |
|                    |