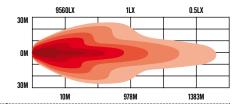

DEUTSCH CONNECTOR

OSRAM LEDS

The Dominator Extreme 2 (DX2) Series by Roadvision is the ultimate in performance LED lighting. Focused on long range beam penetration with a lower shortrange intensity, the DX2 Series are perfect for highway driving. Providing seriously extreme performance, the DX2 delivers a combination beam that reaches up to a whopping 978m @ 1lx per light! Featuring 24 x 6W Osram LED's and Roadvision's Thermal Management Technology, the DX2 Series not only outperform, they outlast. Constructed with tough, yet light weight, die cast aluminium mounting brackets, aluminium housings, and polycarbonate lens, they are built for everything extreme.

### **RDL5700C** LED Driving Light 7" DX2 Series Combination Beam 9-36V Roadvision Dominator Extreme 2

| RDL5700C           |
|--------------------|
| Combination        |
| 5,671lm (11,342lm) |
| 9,560lx (19,120lx) |
| 978m (1,383m)      |
| 1,383m (1,926m)    |
| 9-36VDC            |
| 133W               |
| 24 x 6W Osram      |
| 9.6 Amps           |
| Polycarbonate      |
| Die-Cast Aluminium |
| 2 Pin Deutsch Plug |
| 197 x 80 x 199mm   |
|                    |