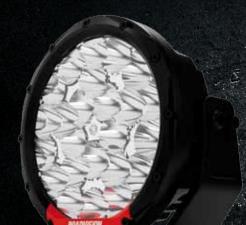

# ROADVISION

- RDL5700 Series 7" Driving Light
- · Blackout mounting hardware
- Includes 2 Protective Covers Clear & Black
- · Bright white light produced by 6W Osram LED's
- . Multi-volt 9-36V DC input & low current draw
- 50,000 hour LED lifespan with solid state technology
- Thermal Management Technology
- · Light weight die-cast aluminium housing & polycarbonate lens
- · Water & dust proof IP68 rated
- Over/under voltage, reverse polarity protection
- · Light weight tough aluminium mounting bracket
- CISPR25 approved

DEUTSCH CONNECTOR

OSRAM LEDS

The Dominator Extreme 2 (DX2) Series by Roadvision is the ultimate in performance LED lighting. Focused on long range beam penetration with a lower shortrange intensity, the DX2 Series are perfect for highway driving. Providing seriously extreme performance, the DX2 delivers a combination beam that reaches up to a whopping 978m @ 1lx per light! Featuring 24 x 6W Osram LED's and Roadvision's Thermal Management Technology, the DX2 Series not only outperform, they outlast. Constructed with tough, yet light weight, die cast aluminium mounting brackets, aluminium housings, and polycarbonate lens, they are built for everything extreme.

### **RDL5700C** LED Driving Light 7" DX2 Series Combination Beam 9-36V Roadvision Dominator Extreme 2

| RDL5700C           |
|--------------------|
| Combination        |
| 5,671lm (11,342lm) |
| 9,560lx (19,120lx) |
| 978m (1,383m)      |
| 1,383m (1,926m)    |
| 9-36VDC            |
| 133W               |
| 24 x 6W Osram      |
| 9.6 Amps           |
| Polycarbonate      |
| Die-Cast Aluminium |
| 2 Pin Deutsch Plug |
| 197 x 80 x 199mm   |
|                    |