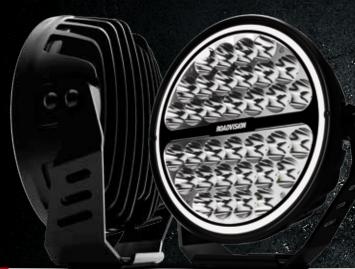

Roadvision's S9 Stealth Series Driving Lights deliver a sleek modern appearance perfect for larger 4WD's and Trucks. Featuring black mounting hardware, innovative HALO DRL, stylish modern bezel-less design and utilising 34 x 3W Osram LEDs. The S9 series punches out an impressive 10485lm per light and 912mts of beam penetration @ 1 lux by utilising Roadvision's Thermal Management Technology. Built to withstand the harshest conditions the S9 series driving lights feature a tough yet lightweight aluminium housing and polycarbonate lens providing superior performance and durability.

## ROADVISION

- . S9 Stealth Series 9" Driving Light with Halo DRL
- · Blackout mounting hardware
- · 3W Osram LED's produce super white light close to daylight
- . Multi-volt 10-30V DC input & low current draw
- 50,000 hour LED lifespan with solid state technology
- Thermal Management Technology
- Light weight tough die-cast aluminium housing & polycarbonate lens
- Water & dust proof IP67 rated
- Simple 2 wire installation-
- Over/under voltage, reverse polarity protection & EMI/EMC
- · Radio interference approved