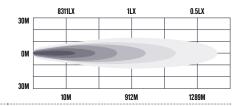

Roadvision's S9 Stealth Series Driving Lights deliver a sleek modern appearance perfect for larger 4WD's and Trucks. Featuring black mounting hardware, innovative HALO DRL, stylish modern bezel-less design and utilising 34 x 3W Osram LEDs. The S9 series punches out an impressive 10485lm per light and 912mts of beam penetration @ 1 lux by utilising Roadvision's Thermal Management Technology. Built to withstand the harshest conditions the S9 series driving lights feature a tough yet lightweight aluminium housing and polycarbonate lens providing superior performance and durability.

## PART NUMBERS

9" LED Driving Light 10-30V Round 143W Spot Beam

| RDL6900S            |
|---------------------|
| Spot                |
| 10,485lm (20,970lm) |
| 8,311lx (16,622lx)  |
| 1,289m (1,823m)     |
| 912m (1,289m)       |
| 10-30VDC            |
| 143W                |
| 34 x 3W Osram       |
| 5.56~10.34 Amps     |
| Polycarbonate       |
| Die-Cast Aluminium  |
| 2 Pin Deutsch Plug  |
| 238 x 87 x 249mm    |
|                     |