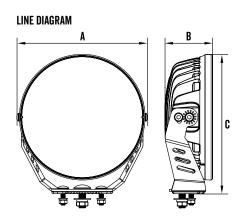

## PART NUMBERS

9" LED Driving Light 10-30V Round 143W Spot Beam

| RDL6900S            |
|---------------------|
| Spot                |
| 10,485lm (20,970lm) |
| 8,311lx (16,622lx)  |
| 1,289m (1,823m)     |
| 912m (1,289m)       |
| 10-30VDC            |
| 143W                |
| 34 x 3W Osram       |
| 5.56~10.34 Amps     |
| Polycarbonate       |
| Die-Cast Aluminium  |
| 2 Pin Deutsch Plug  |
| 238 x 87 x 249mm    |
|                     |