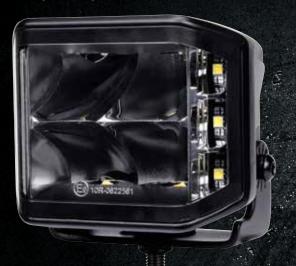

Roadvison's RWL74 Stealth Series Combo LED work lamp offers the perfect combination of spot and flood beams in a single lamp. Featuring 4 x 10W long range LED's plus an additional 6 x 5W flood LED's the RWL74 boast a very impressive 257mts @ 1 LUX but still offering a 115 deg spread beam. Built to go the distance the RWL74 Stealth Series Combo LED work lamp features a light weight diecast housing with a modern bezel less polycarbonate lens. With Roadvison's RWL74 work lamp you get the "BEST OF BOTH WORLDS".

### PART NUMBERS

LED Work Light 10-30V Square 70W Combo

| SPECIFICATIONS           | RWL7470C           |
|--------------------------|--------------------|
| BEAM PATTERN             | Combination        |
| MAXIMUM LUMENS           | 3445lm             |
| INPUT VOLTAGE            | 10-30 VDC          |
| MAXIMUM WATTS            | 70W                |
| NUMBER OF LEDS           | 4 x 10W + 6 x 5W   |
| CURRENT DRAW @ 13.8V     | 2.9 - 5 Amps       |
| MAXIMUM LUX @ 10M        | 663LX              |
| MAXIMUM DISTANCE @ 1 LUX | 257m               |
| LENS CONSTRUCTION        | Polycarbonate      |
| HOUSING CONSTRUCTION     | Die Cast Aluminium |
| DIMENSIONS AXBXC         | 97 x 77 x 75mm     |
| WIRING                   | 2 Pin Deutsch Plug |