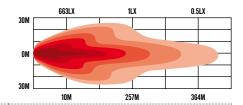

Roadvison's RWL74 Stealth Series Combo LED work lamp offers the perfect combination of spot and flood beams in a single lamp. Featuring 4 x 10W long range LED's plus an additional 6 x 5W flood LED's the RWL74 boast a very impressive 257mts @ 1 LUX but still offering a 115 deg spread beam. Built to go the distance the RWL74 Stealth Series Combo LED work lamp features a light weight diecast housing with a modern bezel less polycarbonate lens. With Roadvison's RWL74 work lamp you get the "BEST OF BOTH WORLDS".

### PART NUMBERS

LED Work Light 10-30V Square 70W Combo

| SPECIFICATIONS           | RWL7470C           |
|--------------------------|--------------------|
| BEAM PATTERN             | Combination        |
| MAXIMUM LUMENS           | 3445lm             |
| INPUT VOLTAGE            | 10-30 VDC          |
| MAXIMUM WATTS            | 70W                |
| NUMBER OF LEDS           | 4 x 10W + 6 x 5W   |
| CURRENT DRAW @ 13.8V     | 2.9 - 5 Amps       |
| MAXIMUM LUX @ 10M        | 663LX              |
| MAXIMUM DISTANCE @ 1 LUX | 257m               |
| LENS CONSTRUCTION        | Polycarbonate      |
| HOUSING CONSTRUCTION     | Die Cast Aluminium |
| DIMENSIONS AXBXC         | 97 x 77 x 75mm     |
| WIRING                   | 2 Pin Deutsch Plug |