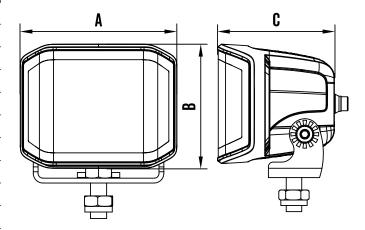

### PART NUMBERS

LED Work Light 10-30V Square 70W Combo

| SPECIFICATIONS           | RWL7470C           |
|--------------------------|--------------------|
| BEAM PATTERN             | Combination        |
| MAXIMUM LUMENS           | 3445lm             |
| INPUT VOLTAGE            | 10-30 VDC          |
| MAXIMUM WATTS            | 70W                |
| NUMBER OF LEDS           | 4 x 10W + 6 x 5W   |
| CURRENT DRAW @ 13.8V     | 2.9 - 5 Amps       |
| MAXIMUM LUX @ 10M        | 663LX              |
| MAXIMUM DISTANCE @ 1 LUX | 257m               |
| LENS CONSTRUCTION        | Polycarbonate      |
| HOUSING CONSTRUCTION     | Die Cast Aluminium |
| DIMENSIONS AXBXC         | 97 x 77 x 75mm     |
| WIRING                   | 2 Pin Deutsch Plug |

## LINE DIAGRAM