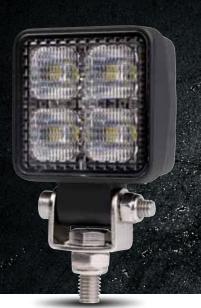

## ROADVISION

- RWL1252 Series LED work lamps produce up to 900lm of instant light output
- 8 x 1.5W LED's produce super white light close to daylight
- Multi-volt 10-30V DC input
- · Super low current draw
- 50,000 hour LED lifespan with solid state technology
- Light weight tough die-cast aluminium housing & polycarbonate lens
- · Water & dust proof IP67 rated
- · Simple 2 wire installation
- Over/under voltage, reverse polarity protection
  - & EMI/EMC radio interference approved

POLYCARB

ALUMINIUM

COLOUR TEMP

RADIO Interference

ROADVISION's RWL1252 Series is a mid-size work lamp offering uncompromised performance and energy efficiency in an easy to install package. This versatile work lamp is small enough to fit most applications yet big enough to pack a punch, producing 900lm of instant light. The RWL1252 Series feature a super durable light weight diecast housing and polycarbonate lens, water and dust proof to IP67, allowing for worry free operation in even the toughest conditions.

## PART NUMBERS

**RWL1252F** LED Work Lamp Flood Beam 10-30V 8 x 1.5W LED's 12W IP67

| SPECIFICATIONS       | RWL1252F          |
|----------------------|-------------------|
| BEAM PATTERN         | Flood             |
| MAXIMUM LUMENS       | 900lm             |
| INPUT VOLTAGE        | 10-30 VDC         |
| MAXIMUM WATTS        | 12W               |
| NUMBER OF LEDS       | 8 x 1.5W LED's    |
| CURRENT DRAW @ 13.8V | 0.75 Amps         |
| LUX @ 10M            | 13LX              |
| DISTANCE @ 1 LUX     | 36m               |
| LENS CONSTRUCTION    | Polycarbonate     |
| HOUSING CONSTRUCTION | Aluminium         |
| DIMENSIONS AXBXC     | 52 x 32 x 75mm    |
| WIRING               | 2 Wire 450mm Long |