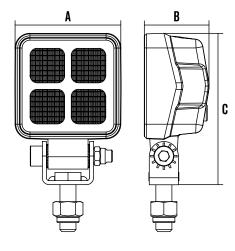

## PART NUMBERS

**RWL1252F** LED Work Lamp Flood Beam 10-30V 8 x 1.5W LED's 12W IP67

| SPECIFICATIONS       | RWL1252F          |
|----------------------|-------------------|
| BEAM PATTERN         | Flood             |
| MAXIMUM LUMENS       | 900lm             |
| INPUT VOLTAGE        | 10-30 VDC         |
| MAXIMUM WATTS        | 12W               |
| NUMBER OF LEDS       | 8 x 1.5W LED's    |
| CURRENT DRAW @ 13.8V | 0.75 Amps         |
| LUX @ 10M            | 13LX              |
| DISTANCE @ 1 LUX     | 36m               |
| LENS CONSTRUCTION    | Polycarbonate     |
| HOUSING CONSTRUCTION | Aluminium         |
| DIMENSIONS AXBXC     | 52 x 32 x 75mm    |
| WIRING               | 2 Wire 450mm Long |

## LINE DIAGRAM