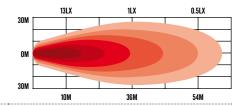

## PART NUMBERS

**RWL1252F** LED Work Lamp Flood Beam 10-30V 8 x 1.5W LED's 12W IP67

| SPECIFICATIONS       | RWL1252F          |
|----------------------|-------------------|
| BEAM PATTERN         | Flood             |
| MAXIMUM LUMENS       | 900lm             |
| INPUT VOLTAGE        | 10-30 VDC         |
| MAXIMUM WATTS        | 12W               |
| NUMBER OF LEDS       | 8 x 1.5W LED's    |
| CURRENT DRAW @ 13.8V | 0.75 Amps         |
| LUX @ 10M            | 13LX              |
| DISTANCE @ 1 LUX     | 36m               |
| LENS CONSTRUCTION    | Polycarbonate     |
| HOUSING CONSTRUCTION | Aluminium         |
| DIMENSIONS AXBXC     | 52 x 32 x 75mm    |
| WIRING               | 2 Wire 450mm Long |