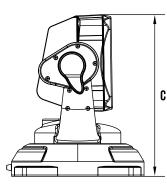

## PART NUMBERS

RVRWL LED Work Lamp Remote Controlled Spot Beam 16 x 3W LED's Black Housing

| SPECIFICATIONS           | RVRWL              |
|--------------------------|--------------------|
| BEAM PATTERN             | Spot               |
| MAXIMUM LUMENS           | 2290lm             |
| INPUT VOLTAGE            | 10-30 VDC          |
| MAXIMUM WATTS            | 48W                |
| NUMBER OF LEDS           | 16 x 3W Osram      |
| CURRENT DRAW @ 13.8V     | 3.25 Amps          |
| MAXIMUM LUX @ 10M        | 1600LX             |
| MAXIMUM DISTANCE @ 1 LUX | 400m               |
| LENS CONSTRUCTION        | Polycarbonate      |
| HOUSING CONSTRUCTION     | Die Cast Aluminium |
| DIMENSIONS AXBXC         | 236 x 200 x 244mm  |
| WIRING                   | 2 Wire - 300mm     |

### **LINE DIAGRAM**