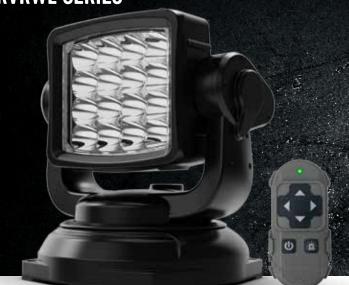

# ROADVISION

- · Wireless remote controlled operation
- . Multi-volt 10-30V DC input & low current draw
- 16 x 3W Osram LED's
- · Spot beam, 2290lm, 48W light output
- 360° rotation x 110° tilt using high-torque motors
- 50m transmitter range
- Fixed mount
- IP67 rated LED lamp module
- · Aluminium housing and polycarbonate lens
- SOS Flash Mode
- Stow Position Mode

INTERFERENCE

COLOUR TEMP

ROADVISION is proud to introduce the RVRWL remote controlled LED search lamp. Featuring 16 x 3 Watt Osram LED's the RVRWL reaches a whopping 1LX @ 400mts. The RVRWL is operated by a wireless remote control that can be operated from 50mts and features 360° of uninterrupted rotation and 110° of tilt. With a solid diecast aluminium housing and polycarbonate lens the RVRWL is built to go the distance.