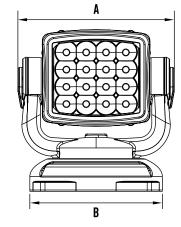

## PART NUMBERS

RVRWL LED Work Lamp Remote Controlled Spot Beam 16 x 3W LED's Black Housing

| SPECIFICATIONS           | RVRWL              |
|--------------------------|--------------------|
| BEAM PATTERN             | Spot               |
| MAXIMUM LUMENS           | 2290lm             |
| INPUT VOLTAGE            | 10-30 VDC          |
| MAXIMUM WATTS            | 48W                |
| NUMBER OF LEDS           | 16 x 3W Osram      |
| CURRENT DRAW @ 13.8V     | 3.25 Amps          |
| MAXIMUM LUX @ 10M        | 1600LX             |
| MAXIMUM DISTANCE @ 1 LUX | 400m               |
| LENS CONSTRUCTION        | Polycarbonate      |
| HOUSING CONSTRUCTION     | Die Cast Aluminium |
| DIMENSIONS AXBXC         | 236 x 200 x 244mm  |
| WIRING                   | 2 Wire - 300mm     |

### **LINE DIAGRAM**