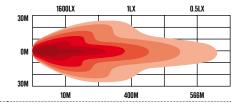

INTERFERENCE

COLOUR TEMP

ROADVISION is proud to introduce the RVRWL remote controlled LED search lamp. Featuring 16 x 3 Watt Osram LED's the RVRWL reaches a whopping 1LX @ 400mts. The RVRWL is operated by a wireless remote control that can be operated from 50mts and features 360° of uninterrupted rotation and 110° of tilt. With a solid diecast aluminium housing and polycarbonate lens the RVRWL is built to go the distance.

## PART NUMBERS

RVRWL LED Work Lamp Remote Controlled Spot Beam 16 x 3W LED's Black Housing

| SPECIFICATIONS           | RVRWL              |
|--------------------------|--------------------|
| BEAM PATTERN             | Spot               |
| MAXIMUM LUMENS           | 2290lm             |
| INPUT VOLTAGE            | 10-30 VDC          |
| MAXIMUM WATTS            | 48W                |
| NUMBER OF LEDS           | 16 x 3W Osram      |
| CURRENT DRAW @ 13.8V     | 3.25 Amps          |
| MAXIMUM LUX @ 10M        | 1600LX             |
| MAXIMUM DISTANCE @ 1 LUX | 400m               |
| LENS CONSTRUCTION        | Polycarbonate      |
| HOUSING CONSTRUCTION     | Die Cast Aluminium |
| DIMENSIONS AXBXC         | 236 x 200 x 244mm  |
| WIRING                   | 2 Wire - 300mm     |