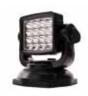

# ROADVISION

- · Wireless remote controlled operation
- . Multi-volt 10-30V DC input & low current draw
- 16 x 3W Osram LED's
- · Spot beam, 2290lm, 48W light output
- 360° rotation x 110° tilt using high-torque motors
- 50m transmitter range
- Fixed mount
- IP67 rated LED lamp module
- · Aluminium housing and polycarbonate lens
- SOS Flash Mode
- Stow Position Mode

INTERFERENCE

COLOUR TEMP

ROADVISION is proud to introduce the RVRWL remote controlled LED search lamp. Featuring 16 x 3 Watt Osram LED's the RVRWL reaches a whopping 1LX @ 400mts. The RVRWL is operated by a wireless remote control that can be operated from 50mts and features 360° of uninterrupted rotation and 110° of tilt. With a solid diecast aluminium housing and polycarbonate lens the RVRWL is built to go the distance.

## PART NUMBERS

RVRWL LED Work Lamp Remote Controlled Spot Beam 16 x 3W LED's Black Housing

| SPECIFICATIONS           | RVRWL              |
|--------------------------|--------------------|
| BEAM PATTERN             | Spot               |
| MAXIMUM LUMENS           | 2290lm             |
| INPUT VOLTAGE            | 10-30 VDC          |
| MAXIMUM WATTS            | 48W                |
| NUMBER OF LEDS           | 16 x 3W Osram      |
| CURRENT DRAW @ 13.8V     | 3.25 Amps          |
| MAXIMUM LUX @ 10M        | 1600LX             |
| MAXIMUM DISTANCE @ 1 LUX | 400m               |
| LENS CONSTRUCTION        | Polycarbonate      |
| HOUSING CONSTRUCTION     | Die Cast Aluminium |
| DIMENSIONS AXBXC         | 236 x 200 x 244mm  |
| WIRING                   | 2 Wire - 300mm     |