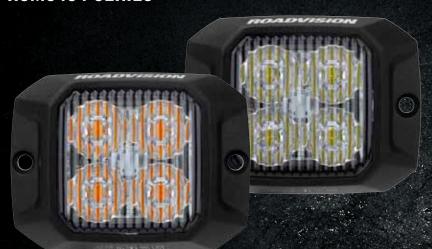

CLASS 1

ROADVISION'S RSM5454 Series super low-profile LED strobe modules are simply perfect for discrete applications! Roadvision's super bright LED strobe modules deliver the durability of maintenance free LED technology and greater visibility. Featuring 10 selectable flash patterns, multi-unit synchronisation (simultaneous or alternating flash), aluminium housing and virtually unbreakable polycarbonate lens. Roadvision's RSM5454 Series modules simply take safety lighting to another level, ideal for all your automotive, industrial and agricultural requirements.

#### PART NUMBERS

RSM5454W LED Strobe Module 10-30V Square Surface Mount 12W White

RSM5454A LED Strobe Module 10-30V Square Surface Mount 12W Amber

| SPECIFICATIONS       | RSM5454W                                                                                     | RSM5454A                                                                                     |
|----------------------|----------------------------------------------------------------------------------------------|----------------------------------------------------------------------------------------------|
| SYNCHRONISATION      | Simultaneous & Alternate                                                                     | Simultaneous & Alternate                                                                     |
| FLASH PATTERNS       | 10                                                                                           | 10                                                                                           |
| INPUT VOLTAGE        | 10-30 VDC                                                                                    | 10-30 VDC                                                                                    |
| WATTS                | 12W                                                                                          | 12W                                                                                          |
| NUMBER OF LEDS       | 4x 3W                                                                                        | 4 x 3W                                                                                       |
| CURRENT DRAW @ 13.8V | 1 Amp                                                                                        | 1 Amp                                                                                        |
| LENS CONSTRUCTION    | Polycarbonate                                                                                | Polycarbonate                                                                                |
| HOUSING CONSTRUCTION | Aluminium                                                                                    | Aluminium                                                                                    |
| MOUNTING CENTRES     | 64mm                                                                                         | 64mm                                                                                         |
| DIMENSIONS AXBXC     | 75 x 55 x 14mm                                                                               | 75 x 55 x 14mm                                                                               |
| WIRING               | Red - Positive<br>Black - Negative<br>Green - Flash Select & Sync<br>White - Alternate Flash | Red - Positive<br>Black - Negative<br>Green - Flash Select & Sync<br>White - Alternate Flash |