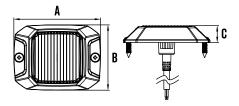

#### PART NUMBERS

RSM5454W LED Strobe Module 10-30V Square Surface Mount 12W White

RSM5454A LED Strobe Module 10-30V Square Surface Mount 12W Amber

| SPECIFICATIONS       | RSM5454W                                                                                     | RSM5454A                                                                                     |
|----------------------|----------------------------------------------------------------------------------------------|----------------------------------------------------------------------------------------------|
| SYNCHRONISATION      | Simultaneous & Alternate                                                                     | Simultaneous & Alternate                                                                     |
| FLASH PATTERNS       | 10                                                                                           | 10                                                                                           |
| INPUT VOLTAGE        | 10-30 VDC                                                                                    | 10-30 VDC                                                                                    |
| WATTS                | 12W                                                                                          | 12W                                                                                          |
| NUMBER OF LEDS       | 4x 3W                                                                                        | 4 x 3W                                                                                       |
| CURRENT DRAW @ 13.8V | 1 Amp                                                                                        | 1 Amp                                                                                        |
| LENS CONSTRUCTION    | Polycarbonate                                                                                | Polycarbonate                                                                                |
| HOUSING CONSTRUCTION | Aluminium                                                                                    | Aluminium                                                                                    |
| MOUNTING CENTRES     | 64mm                                                                                         | 64mm                                                                                         |
| DIMENSIONS AXBXC     | 75 x 55 x 14mm                                                                               | 75 x 55 x 14mm                                                                               |
| WIRING               | Red - Positive<br>Black - Negative<br>Green - Flash Select & Sync<br>White - Alternate Flash | Red - Positive<br>Black - Negative<br>Green - Flash Select & Sync<br>White - Alternate Flash |

### **LINE DIAGRAM**