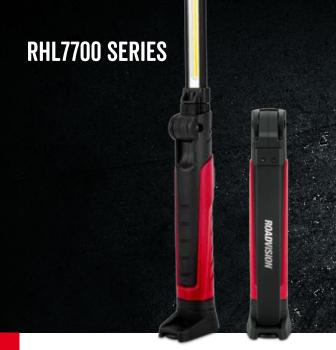

# ROADVISION

- · Professional multi-function foldable LED torch & inspection lamp
- · 700lm inspection lamp with COB LED
- High Powered 120lm SMD LED Torch
- Dimmable 60-700lm inspection lamp output
- · LED charge indicator
- Ultra Slim 7mm 180° fold & swivel head
- · Durable rubberised casing
- Bottom magnets plus swivel hook
- · Rechargeable 2600mAh lithium-ion battery
- USB charging cable

BASE

HEAD

HANDLE

ROADVISION's RHL7700 Series professional multi-function foldable LED Torch & Inspection Lamp are a versatile, ulta slimline lighting solution. At only 7mm wide, and with a 180° folding handle and swivel head, the RHL7700 Series are perfect for lighting up difficult areas. Durable and rechargeable, the RHL7700 Series can be used as a high powered torch or dimmable inspection lamp with bottom magnets and swivel hook.

## **RLH7700**

LED Foldable Inspection Spot Beam Lamp with Swivel Head USB-A to USB-C Charge Cable