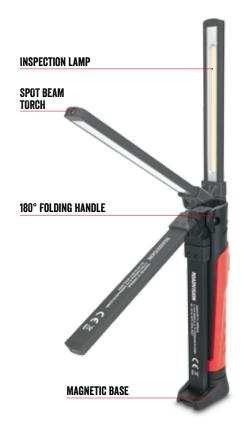

BASE

HEAD

HANDLE

ROADVISION's RHL7700 Series professional multi-function foldable LED Torch & Inspection Lamp are a versatile, ulta slimline lighting solution. At only 7mm wide, and with a 180° folding handle and swivel head, the RHL7700 Series are perfect for lighting up difficult areas. Durable and rechargeable, the RHL7700 Series can be used as a high powered torch or dimmable inspection lamp with bottom magnets and swivel hook.

## **RLH7700**

LED Foldable Inspection Spot Beam Lamp with Swivel Head USB-A to USB-C Charge Cable