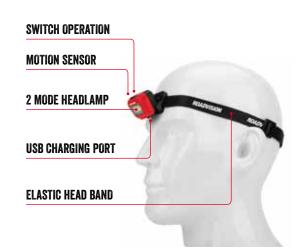

# ROADVISION

- LED head lamp
- · 200lm flood lamp with high powered COB LED
- 10cm smart motion sensor
- High (200lm)/Eco (100lm)/Sensor (200lm) lamp outputs
- Durable housing & lens
- · Elastic head band
- 60° downward adjustable bracket
- · LED charging indicator
- · Rechargeable 600MAH Li-lon battery
- USB charging cable

MOTION SENSOR SWITCH

BRACKET

**USB CHARGE** 

ROADVISION'S RHL3200 Series LED Head Lamp with Motion Sensor features a high-powered, rechargeable, environmentally friendly Li-lon battery with no memory effects. Perfect for use at home, on the road and in the workshop, the durable RHL3200 Series produces a super white light, close to daylight. Rechargeable with a run time of up to 4 hours, the RHL3200 Series allows you to take control of where and when you need the light with a 60° downward adjustable bracket and 10cm smart motion sensor.