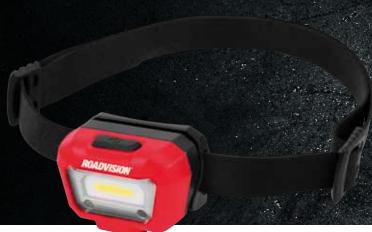

# ROADVISION

- LED head lamp
- · 200lm flood lamp with high powered COB LED
- 10cm smart motion sensor
- High (200lm)/Eco (100lm)/Sensor (200lm) lamp outputs
- Durable housing & lens
- · Elastic head band
- 60° downward adjustable bracket
- · LED charging indicator
- · Rechargeable 600MAH Li-lon battery
- USB charging cable

MOTION SENSOR SWITCH

BRACKET

**USB CHARGE** 

ROADVISION'S RHL3200 Series LED Head Lamp with Motion Sensor features a high-powered, rechargeable, environmentally friendly Li-lon battery with no memory effects. Perfect for use at home, on the road and in the workshop, the durable RHL3200 Series produces a super white light, close to daylight. Rechargeable with a run time of up to 4 hours, the RHL3200 Series allows you to take control of where and when you need the light with a 60° downward adjustable bracket and 10cm smart motion sensor.