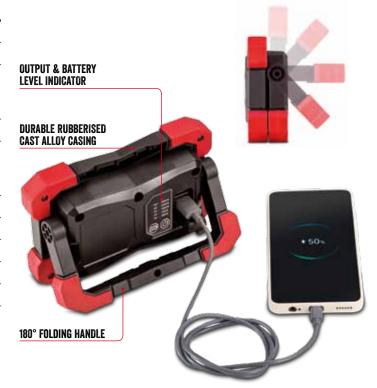

## ROADVISION

- · LED Floor flood lamp & Powerbank
- 3000lm flood lamp with high powered 30W COB LED
- 5 Output Levels
- Low (300lm) High (3000lm) flood lamp output
- 5 LED battery level indicator
- · Durable rubberised cast alloy casing
- 180° folding HANDLE
- · Rechargeable 7.4V 5200mAh Lithium-ion battery
- Micro-C USB charging cable
- Powerbank Output USB Type-A 5V 2A

BATTERY LEVEL INDICATOR

HANDLE

ROADVISION's RHL303000 Series LED floor workshop lamp and powerbank has your home, travel and workshop covered. With a high powered 3000lm flood lamp output, the RHL303000 Series produce super white light, close to daylight - perfect for automotive maintenance, use in the workshop, outdoors, and more. With a run time of up to 25 hours and 180° folding base, the RHL303000 Series allow you to take control of where and when you need the light. With the added advantage of the integrated powerbank you have back up power for all USB charged devices.