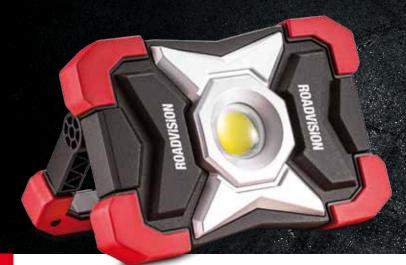

## ROADVISION

- · LED Floor flood lamp & Powerbank
- 3000lm flood lamp with high powered 30W COB LED
- 5 Output Levels
- Low (300lm) High (3000lm) flood lamp output
- 5 LED battery level indicator
- · Durable rubberised cast alloy casing
- 180° folding HANDLE
- · Rechargeable 7.4V 5200mAh Lithium-ion battery
- Micro-C USB charging cable
- Powerbank Output USB Type-A 5V 2A

BATTERY LEVEL INDICATOR

HANDLE

ROADVISION's RHL303000 Series LED floor workshop lamp and powerbank has your home, travel and workshop covered. With a high powered 3000lm flood lamp output, the RHL303000 Series produce super white light, close to daylight - perfect for automotive maintenance, use in the workshop, outdoors, and more. With a run time of up to 25 hours and 180° folding base, the RHL303000 Series allow you to take control of where and when you need the light. With the added advantage of the integrated powerbank you have back up power for all USB charged devices.

## PART NUMBERS

LED Floor Workshop Lamp With Powerbank

| SPECIFICATIONS                     | RHL303000                                                                                    |
|------------------------------------|----------------------------------------------------------------------------------------------|
| BEAM TYPE                          | Flood Lamp                                                                                   |
| LIGHT SOURCE                       | 30W COB LED                                                                                  |
| LUMENS LIGHT OUTPUT<br>(EFFECTIVE) | Level 1 - 300lm, Level 2 - 750lm,<br>Level 3 - 1500lm, Level 4 - 2250lm,<br>Level 5 - 3000lm |
| BATTERY TYPE                       | 7.4V 5200mAh Li-ion                                                                          |
| OPERATING TIME                     | Level 1 - 25hrs, Level 2 - 12hrs,<br>Level 3 - 6hrs, Level 4 - 4hrs,<br>Level 5 - 3hrs       |
| CHARGER                            | Micro-C USB Charge                                                                           |
| CHARGING TIME                      | 5.5Hrs                                                                                       |
| POWERBANK OUTPUT                   | USB TYPE-A 5V 2A                                                                             |
| PRODUCT SIZE                       | 205 x 153 x 75mm                                                                             |
| WEIGHT                             | 960g                                                                                         |