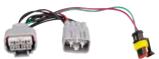

Roadvision's vehicle specific high beam patch harnesses allow for easy plug and play integration into non-standard factory headlight systems. Our plug and play high beam patch harnesses mean no more back probing, soldering, crimping or cutting factory wires. Simply locate the vehicle harness at the rear of one of the vehicle headlight assemblies and install the patch harness. Fully compatible with all Roadvision Driving Light and Light Bar wiring harnesses plus a useful accessory for any Driving Light or Light Bar wiring installation.

#### RHBT01

Toyota Hilux N80 to 2020 Fitted with Factory Bi-LED Headlights (8 pin)