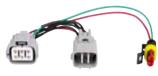

Roadvision's vehicle specific high beam patch harnesses allow for easy plug and play integration into non-standard factory headlight systems. Our plug and play high beam patch harnesses mean no more back probing, soldering, crimping or cutting factory wires. Simply locate the vehicle harness at the rear of one of the vehicle headlight assemblies and install the patch harness. Fully compatible with all Roadvision Driving Light and Light Bar wiring harnesses plus a useful accessory for any Driving Light or Light Bar wiring installation.

#### RHBT03

VW Amarok 2011-On (10 pin)