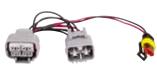

Roadvision's vehicle specific high beam patch harnesses allow for easy plug and play integration into non-standard factory headlight systems. Our plug and play high beam patch harnesses mean no more back probing, soldering, crimping or cutting factory wires. Simply locate the vehicle harness at the rear of one of the vehicle headlight assemblies and install the patch harness. Fully compatible with all Roadvision Driving Light and Light Bar wiring harnesses plus a useful accessory for any Driving Light or Light Bar wiring installation.

#### PART NUMBERS