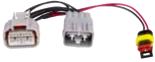

Roadvision's vehicle specific high beam patch harnesses allow for easy plug and play integration into non-standard factory headlight systems. Our plug and play high beam patch harnesses mean no more back probing, soldering, crimping or cutting factory wires. Simply locate the vehicle harness at the rear of one of the vehicle headlight assemblies and install the patch harness. Fully compatible with all Roadvision Driving Light and Light Bar wiring harnesses plus a useful accessory for any Driving Light or Light Bar wiring installation.

#### PART NUMBERS