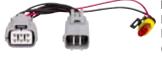

Roadvision's vehicle specific high beam patch harnesses allow for easy plug and play integration into non-standard factory headlight systems. Our plug and play high beam patch harnesses mean no more back probing, soldering, crimping or cutting factory wires. Simply locate the vehicle harness at the rear of one of the vehicle headlight assemblies and install the patch harness. Fully compatible with all Roadvision Driving Light and Light Bar wiring harnesses plus a useful accessory for any Driving Light or Light Bar wiring installation.

#### RHBT05

Toyota Landcruiser 200 Series 2016-2020 (11 Pin)

Holden Colorado 2012-ON Holden Trailblazer 2017-ON (10 Pins)