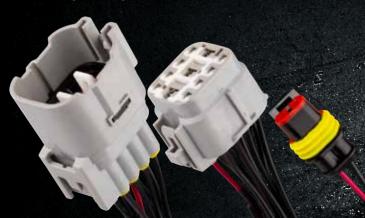

Roadvision's vehicle specific high beam patch harnesses allow for easy plug and play integration into non-standard factory headlight systems. Our plug and play high beam patch harnesses mean no more back probing, soldering, crimping or cutting factory wires. Simply locate the vehicle harness at the rear of one of the vehicle headlight assemblies and install the patch harness. Fully compatible with all Roadvision Driving Light and Light Bar wiring harnesses plus a useful accessory for any Driving Light or Light Bar wiring installation.