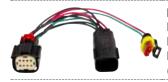

Roadvision's vehicle specific high beam patch harnesses allow for easy plug and play integration into non-standard factory headlight systems. Our plug and play high beam patch harnesses mean no more back probing, soldering, crimping or cutting factory wires. Simply locate the vehicle harness at the rear of one of the vehicle headlight assemblies and install the patch harness. Fully compatible with all Roadvision Driving Light and Light Bar wiring harnesses plus a useful accessory for any Driving Light or Light Bar wiring installation.

#### RHRT02

Mitsubishi Triton MR 2015-ON Fitted with Factory LED Headlights (8 pin)