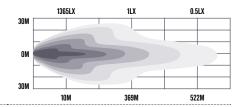

7 YEAR Warranty

Roadvision's S7LK Stealth Series Driving Lights feature a warmer light colour and wider beam pattern. Perfect for larger 4wd's and trucks, the S7LK Stealth Series deliver better visibility in wet & dusty conditions, while dramatically reducing road sign flare. Featuring black mounting hardware, an innovative HALO DRL, and stylish bezel-less design, they deliver a sleek modern appearance. With 16 x 3W Osram LEDs, the S9LK Stealth Series punches out an impressive 4601Im per light and 369m of beam penetration @ 1 lux using Roadvision's Thermal Management Technology. Built to withstand the harshest conditions, the S7LK Stealth Series feature a tough yet lightweight aluminium housing and polycarbonate lens for superior performance and durability.

## PART NUMBERS

RDL6700LK 7" LED Driving Light 10-30V Round 74W Combination Beam

| SPECIFICATIONS                                 | RDL6700LK          |
|------------------------------------------------|--------------------|
| BEAM PATTERN                                   | Combination        |
| MAXIMUM LUMENS PER LIGHT (PAIR)                | 4,601lm (9,202lm)  |
| MAXIMUM LUX @ 10M PER LIGHT (PAIR)             | 1,365lx (2,730lx)  |
| MAXIMUM BEAM DISTANCE @ 0.5LX PER LIGHT (PAIR) | 369m (522m)        |
| MAXIMUM BEAM DISTANCE @ 1LX PER LIGHT (PAIR)   | 522m (739m)        |
| INPUT VOLTAGE                                  | 10-30VDC           |
| MAXIMUM WATTS                                  | 74W                |
| NUMBER OF LEDS                                 | 16 x 3W Osram      |
| CURRENT DRAW @ 13.8V                           | 5.3 Amps           |
| LENS CONSTRUCTION                              | Polycarbonate      |
| HOUSING CONSTRUCTION                           | Die-Cast Aluminium |
| WIRING                                         | 2 Pin Deutsch Plug |
| DIMENSIONS AXBXC                               | 192 x 78 x 195mm   |