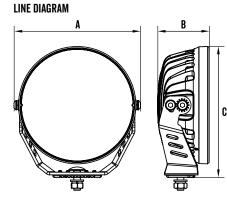

## PART NUMBERS

RDL6700LK 7" LED Driving Light 10-30V Round 74W Combination Beam

| SPECIFICATIONS                                 | RDL6700LK          |
|------------------------------------------------|--------------------|
| BEAM PATTERN                                   | Combination        |
| MAXIMUM LUMENS PER LIGHT (PAIR)                | 4,601lm (9,202lm)  |
| MAXIMUM LUX @ 10M PER LIGHT (PAIR)             | 1,365lx (2,730lx)  |
| MAXIMUM BEAM DISTANCE @ 0.5LX PER LIGHT (PAIR) | 369m (522m)        |
| MAXIMUM BEAM DISTANCE @ 1LX PER LIGHT (PAIR)   | 522m (739m)        |
| INPUT VOLTAGE                                  | 10-30VDC           |
| MAXIMUM WATTS                                  | 74W                |
| NUMBER OF LEDS                                 | 16 x 3W Osram      |
| CURRENT DRAW @ 13.8V                           | 5.3 Amps           |
| LENS CONSTRUCTION                              | Polycarbonate      |
| HOUSING CONSTRUCTION                           | Die-Cast Aluminium |
| WIRING                                         | 2 Pin Deutsch Plug |
| DIMENSIONS AXBXC                               | 192 x 78 x 195mm   |