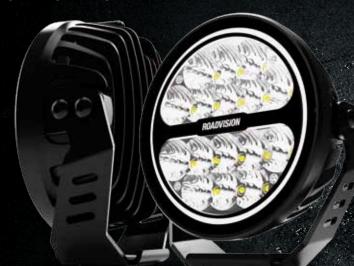

## ROADVISION

- · S7LK Stealth Series 7" Driving Light with Halo DRL
- · Blackout mounting hardware
- · Better visibility in wet & dusty conditions
- · Warm white light produced by 3W Osram LED's
- . Multi-volt 10-30V DC input & low current draw
- 50,000 hour LED lifespan with solid state technology
- Thermal Management Technology
- · Light weight tough die-cast aluminium housing & polycarbonate lens
- . Water & dust proof IP67 rated
- · Over/under voltage, reverse polarity protection & EMI/EMC
- Radio interference approved

7 YEAR Warranty

Roadvision's S7LK Stealth Series Driving Lights feature a warmer light colour and wider beam pattern. Perfect for larger 4wd's and trucks, the S7LK Stealth Series deliver better visibility in wet & dusty conditions, while dramatically reducing road sign flare. Featuring black mounting hardware, an innovative HALO DRL, and stylish bezel-less design, they deliver a sleek modern appearance. With 16 x 3W Osram LEDs, the S9LK Stealth Series punches out an impressive 4601Im per light and 369m of beam penetration @ 1 lux using Roadvision's Thermal Management Technology. Built to withstand the harshest conditions, the S7LK Stealth Series feature a tough yet lightweight aluminium housing and polycarbonate lens for superior performance and durability.

## PART NUMBERS

RDL6700LK 7" LED Driving Light 10-30V Round 74W Combination Beam

| SPECIFICATIONS                                 | RDL6700LK          |
|------------------------------------------------|--------------------|
| BEAM PATTERN                                   | Combination        |
| MAXIMUM LUMENS PER LIGHT (PAIR)                | 4,601lm (9,202lm)  |
| MAXIMUM LUX @ 10M PER LIGHT (PAIR)             | 1,365lx (2,730lx)  |
| MAXIMUM BEAM DISTANCE @ 0.5LX PER LIGHT (PAIR) | 369m (522m)        |
| MAXIMUM BEAM DISTANCE @ 1LX PER LIGHT (PAIR)   | 522m (739m)        |
| INPUT VOLTAGE                                  | 10-30VDC           |
| MAXIMUM WATTS                                  | 74W                |
| NUMBER OF LEDS                                 | 16 x 3W Osram      |
| CURRENT DRAW @ 13.8V                           | 5.3 Amps           |
| LENS CONSTRUCTION                              | Polycarbonate      |
| HOUSING CONSTRUCTION                           | Die-Cast Aluminium |
| WIRING                                         | 2 Pin Deutsch Plug |
| DIMENSIONS AXBXC                               | 192 x 78 x 195mm   |