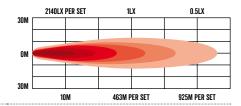

TECHNOLOGY

The Roadvision RDL2870 Stealth Series LED driving light kits are proof great things come in small packages. With advanced optics producing a 925m spot beam per set, the Stealth Series combines superior performance in a durable, maintenance free package. Ideal for smaller SUV and passenger vehicles, the compact 6" slim line design allows installation into the tightest applications without compromising on performance whilst the smoked lens and blackout mounting hardware provide a STEALTH on vehicle look.

## PART NUMBERS

LED Driving Light Set 10-30V Rectangle

| SPECIFICATIONS        | RDL2870              |
|-----------------------|----------------------|
| BEAM PATTERN          | Spot                 |
| MAXIMUM LUMENS        | 4682lm per set       |
| MAXIMUM LUX @ 10M     | 2140lx per set       |
| MAXIMUM BEAM DISTANCE | 925m per set         |
| INPUT VOLTAGE         | 10-30 VDC            |
| MAXIMUM WATTS         | 70W per set          |
| NUMBER OF LEDS        | 6 x 5W Osram each    |
| CURRENT DRAW @ 13.8V  | 3.4-5.6 Amps per set |
| LENS CONSTRUCTION     | Polycarbonate        |
| HOUSING CONSTRUCTION  | Aluminium            |
| WIRING                | 2 PIN Deutsch Plug   |
| DIMENSIONS AXBXC      | 157 x 50 x 60mm      |