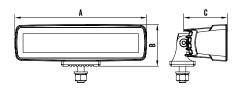

## PART NUMBERS

LED Driving Light Set 10-30V Rectangle

| SPECIFICATIONS        | RDL2870              |
|-----------------------|----------------------|
| BEAM PATTERN          | Spot                 |
| MAXIMUM LUMENS        | 4682lm per set       |
| MAXIMUM LUX @ 10M     | 2140lx per set       |
| MAXIMUM BEAM DISTANCE | 925m per set         |
| INPUT VOLTAGE         | 10-30 VDC            |
| MAXIMUM WATTS         | 70W per set          |
| NUMBER OF LEDS        | 6 x 5W Osram each    |
| CURRENT DRAW @ 13.8V  | 3.4-5.6 Amps per set |
| LENS CONSTRUCTION     | Polycarbonate        |
| HOUSING CONSTRUCTION  | Aluminium            |
| WIRING                | 2 PIN Deutsch Plug   |
| DIMENSIONS AXBXC      | 157 x 50 x 60mm      |

## **LINE DIAGRAM**