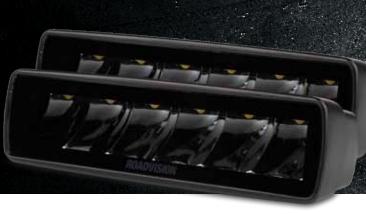

TECHNOLOGY

The Roadvision RDL2870 Stealth Series LED driving light kits are proof great things come in small packages. With advanced optics producing a 925m spot beam per set, the Stealth Series combines superior performance in a durable, maintenance free package. Ideal for smaller SUV and passenger vehicles, the compact 6" slim line design allows installation into the tightest applications without compromising on performance whilst the smoked lens and blackout mounting hardware provide a STEALTH on vehicle look.

## PART NUMBERS

LED Driving Light Set 10-30V Rectangle

| SPECIFICATIONS        | RDL2870              |
|-----------------------|----------------------|
| BEAM PATTERN          | Spot                 |
| MAXIMUM LUMENS        | 4682lm per set       |
| MAXIMUM LUX @ 10M     | 2140lx per set       |
| MAXIMUM BEAM DISTANCE | 925m per set         |
| INPUT VOLTAGE         | 10-30 VDC            |
| MAXIMUM WATTS         | 70W per set          |
| NUMBER OF LEDS        | 6 x 5W Osram each    |
| CURRENT DRAW @ 13.8V  | 3.4-5.6 Amps per set |
| LENS CONSTRUCTION     | Polycarbonate        |
| HOUSING CONSTRUCTION  | Aluminium            |
| WIRING                | 2 PIN Deutsch Plug   |
| DIMENSIONS AXBXC      | 157 x 50 x 60mm      |