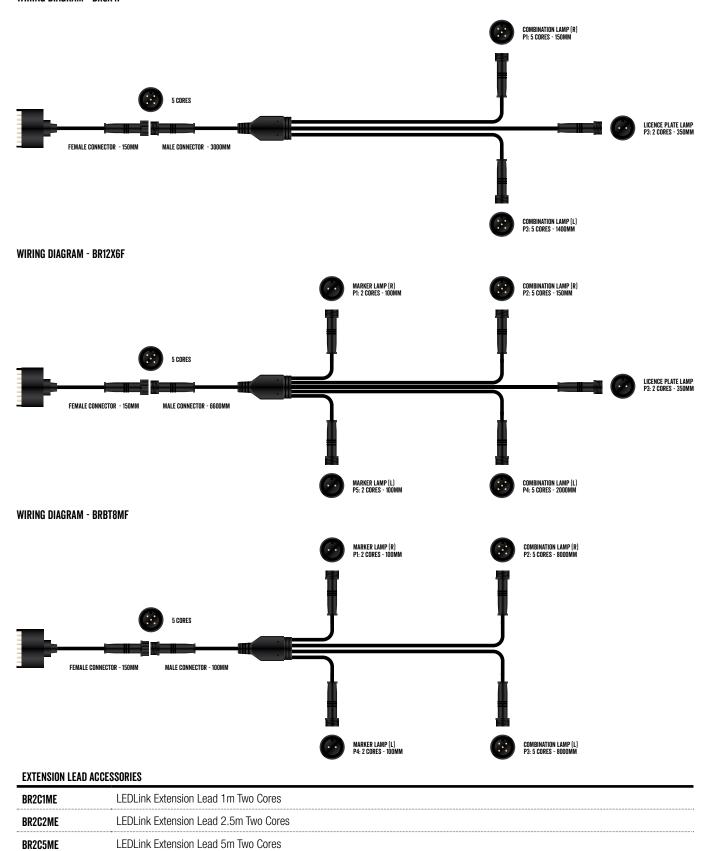

## WIRING DIAGRAM - BR6X4F

BR5C1ME BR5C2ME

BR5C5ME

LEDLink Extension Lead 1m Five Cores

LEDLink Extension Lead 2.5m Five Cores
LEDLink Extension Lead 5m Five Cores