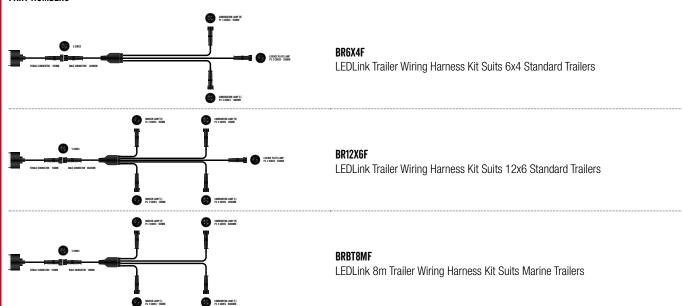

### PART NUMBERS

### **SPECIFICATIONS**

|                            | BR6X4F                                                        | BR12X6F                                                                  | BRBT8MF                                                       |
|----------------------------|---------------------------------------------------------------|--------------------------------------------------------------------------|---------------------------------------------------------------|
| DESCRIPTION                | LEDLink Trailer Wiring Harness Kit                            | LEDLink Trailer Wiring Harness Kit                                       | LEDLink 8m Trailer Wiring Harness Kit                         |
| TRAILER TYPE               | 6' x 4' Standard Trailers                                     | 12' x 6' Standard Trailers                                               | Marine Trailers Up To 8m Long                                 |
| HARNESS DIMENSIONS (TOTAL) | Length 3150mm x Width 1550mm                                  | Length 6750mm x Width 2150mm                                             | Length 8250mm                                                 |
| WIRING                     | 7 Pin Flat Trailer Plug                                       | 7 Pin Flat Trailer Plug                                                  | 7 Pin Flat Trailer Plug                                       |
| COMPATIBILITY              | Compatible with all Roadvision<br>LEDLink Lamps & Accessories | Compatible with all Roadvision<br>LEDLink Lamps & Accessories            | Compatible with all Roadvision<br>LEDLink Lamps & Accessories |
| APPLICATION                | Pair of Combination Lamps & Licence<br>Plate Lamp             | Pair of Combination Lamps, Licence<br>Plate Lamp, & Pair of Marker Lamps | Pair of Combination Lamps & Pair of Marker Lamps              |