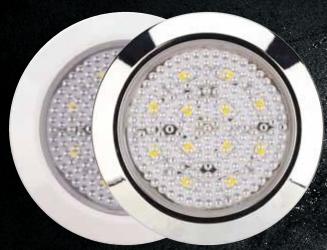

ROADVISION's IL75 Series surface mount interior lamps are super bright, energy efficient and built to go the distance with 100,000hr rated LED life span. Perfect for down light applications, Roadvision's IL75 Series interior lamps feature 12 white LED's and are available with either a white or chrome bezel. With an easy fit surface mount design and no replacement parts or globes, these lamps are the perfect fit and forget interior light solution. With a 70mm diameter bezel, only protruding 14mm from the mounting surface and 3 mounting screws cleverly hidden beneath the bezel they have an attractive flush mount appearance to compliment the interior of any vehicle. Featuring high impact ABS housing and polycarbonate lens, the IL75 Series are built to last.

## PART NUMBERS

IL75 LED Interior Lamp 12V DC Round White

IL75C LED Interior Lamp 12V DC Round Chrome

| SPECIFICATIONS        | IL75                          | IL75C                         |
|-----------------------|-------------------------------|-------------------------------|
| INPUT VOLTAGE         | 12V DC                        | 12V DC                        |
| NUMBER OF LED'S       | 12 White LED's                | 12 White LED's                |
| CURRENT DRAW AMPS     | 0.17A @ 13.5V                 | 0.17A @ 13.5V                 |
| LENS CONSTRUCTION     | Polycarbonate                 | Polycarbonate                 |
| HOUSING CONSTRUCTION  | High Impact Abs               | High Impact Abs               |
| MOUNTING HOLE CENTRES | 3 x 53mm                      | 3 x 53mm                      |
| OVERALL DIMENSIONS    | 70 x 14mm                     | 70 x 14mm                     |
| CABLE LENGTH          | 150mm Tinned Copper           | 150mm Tinned Copper           |
| WIRING                | Earth - White, Positive - Red | Earth - White, Positive - Red |