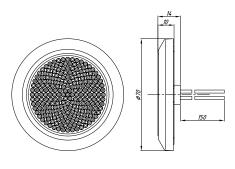

ROADVISION's IL75 Series surface mount interior lamps are super bright, energy efficient and built to go the distance with 100,000hr rated LED life span. Perfect for down light applications, Roadvision's IL75 Series interior lamps feature 12 white LED's and are available with either a white or chrome bezel. With an easy fit surface mount design and no replacement parts or globes, these lamps are the perfect fit and forget interior light solution. With a 70mm diameter bezel, only protruding 14mm from the mounting surface and 3 mounting screws cleverly hidden beneath the bezel they have an attractive flush mount appearance to compliment the interior of any vehicle. Featuring high impact ABS housing and polycarbonate lens, the IL75 Series are built to last.

## PART NUMBERS

IL75 LED Interior Lamp 12V DC Round White

IL75C LED Interior Lamp 12V DC Round Chrome

| SPECIFICATIONS        | IL75                          | IL75C                         |
|-----------------------|-------------------------------|-------------------------------|
| INPUT VOLTAGE         | 12V DC                        | 12V DC                        |
| NUMBER OF LED'S       | 12 White LED's                | 12 White LED's                |
| CURRENT DRAW AMPS     | 0.17A @ 13.5V                 | 0.17A @ 13.5V                 |
| LENS CONSTRUCTION     | Polycarbonate                 | Polycarbonate                 |
| HOUSING CONSTRUCTION  | High Impact Abs               | High Impact Abs               |
| MOUNTING HOLE CENTRES | 3 x 53mm                      | 3 x 53mm                      |
| OVERALL DIMENSIONS    | 70 x 14mm                     | 70 x 14mm                     |
| CABLE LENGTH          | 150mm Tinned Copper           | 150mm Tinned Copper           |
| WIRING                | Earth - White, Positive - Red | Earth - White, Positive - Red |

## LINE DIAGRAM