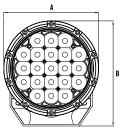

**RDLW1900S** 

20400lm per set

13250lx per set

1626m per set

1240m per set

320W Per Set

Polycarbonate

32 x 5W Osram Each

**Die-Cast Aluminium** 

2 Pin Deutsch Plug

220 x 238 x 92mm

16.5~22.9 Amps per set

11-32VDC

Spot

#### **RDLW1900S**

**RDLW1700S** 

14400lm per set

11236lx per set 1245m per set

1060m per set

210W Per Set

Polycarbonate

21 x 5W Osram Each

**Die-Cast Aluminium** 

2 Pin Deutsch Plug

175 x 192 x 85mm

11.2~15.0 Amps per set

11-32VDC

Spot

9" LED Driving Light Set 11-32V Round 320W Spot Beam