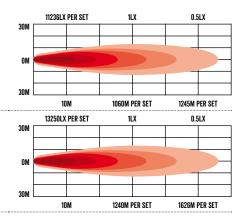

**RDLW1900S** 

20400lm per set

13250lx per set

1626m per set

1240m per set

320W Per Set

Polycarbonate

32 x 5W Osram Each

#### **RDLW1900S**

**RDLW1700S** 

14400lm per set

11236lx per set 1245m per set

1060m per set

210W Per Set

Polycarbonate

21 x 5W Osram Each