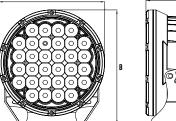

## LINE DIAGRAM - RDLW1900S

f @ROADVISIONAUS 🖸 @ROADVISIONAUS ROADVISION.COM.AU

© Copyright Baxters Pty Ltd 2020. All information is found to be correct at time of printing

**RDLW1900S** 

20400lm per set

13250lx per set

1626m per set

1240m per set

320W Per Set

Polycarbonate

32 x 5W Osram Each

**Die-Cast Aluminium** 

2 Pin Deutsch Plug

220 x 238 x 92mm

16.5~22.9 Amps per set

11-32VDC

Spot