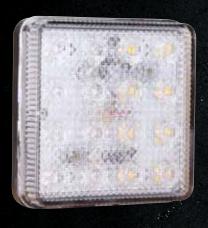

ROADVISION'S BR80 Series LED rear combination lamps tick all the boxes! Designed for the budget conscious consumer, but still delivering the durability of maintenance free LED technology and greater visibility providing increased safety. Roadvision's BR80 Series combination lamps produce more light output than incandescent lamps whilst drawing a fraction of the current. Constructed with durable polycarbonate lenses and housings, these lamps are dust, water proof and totally maintenance free with a lifespan rated at 100,000hrs. Fitment is also made easy with integrated twin mounting studs and stainless steel hardware.

## BR80LR

LED Combination Lamp Kit 12V

| SPECIFICATIONS        | BR80LR                                                                        |
|-----------------------|-------------------------------------------------------------------------------|
| INPUT VOLTAGE         | 12V DC                                                                        |
| NUMBER OF LED'S       | Indicator - 8 LED's, Stop/Tail - 8 LED's                                      |
| CURRENT DRAW AMPS     | Ind - 0.1A, S/T - 0.1/0.05A @ 13.8V                                           |
| LENS CONSTRUCTION     | Polycarbonate                                                                 |
| HOUSING CONSTRUCTION  | High Impact Abs                                                               |
| MOUNTING HOLE CENTRES | 50mm Stud Centres                                                             |
| DIMENSIONS AXBXC      | 80 x 80 x 20mm                                                                |
| CABLE LENGTH          | 300mm Tinned Copper                                                           |
| WIRING                | Earth - White,<br>Stop - Red,<br>Tail - Brown,<br>Indicator - Green or Yellow |
| ADR APPROVAL          | Ind - CRN 49696,<br>Stop - CRN 49587,<br>Tail - CRN 49589                     |