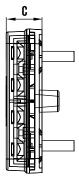

## BR80LR

LED Combination Lamp Kit 12V

| SPECIFICATIONS        | BR80LR                                                                        |
|-----------------------|-------------------------------------------------------------------------------|
| INPUT VOLTAGE         | 12V DC                                                                        |
| NUMBER OF LED'S       | Indicator - 8 LED's, Stop/Tail - 8 LED's                                      |
| CURRENT DRAW AMPS     | Ind - 0.1A, S/T - 0.1/0.05A @ 13.8V                                           |
| LENS CONSTRUCTION     | Polycarbonate                                                                 |
| HOUSING CONSTRUCTION  | High Impact Abs                                                               |
| MOUNTING HOLE CENTRES | 50mm Stud Centres                                                             |
| DIMENSIONS AXBXC      | 80 x 80 x 20mm                                                                |
| CABLE LENGTH          | 300mm Tinned Copper                                                           |
| WIRING                | Earth - White,<br>Stop - Red,<br>Tail - Brown,<br>Indicator - Green or Yellow |
| ADR APPROVAL          | Ind - CRN 49696,<br>Stop - CRN 49587,<br>Tail - CRN 49589                     |

## **LINE DIAGRAM**