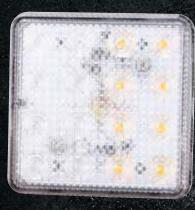

ROADVISION'S BR80 Series LED rear combination lamps tick all the boxes! Designed for the budget conscious consumer, but still delivering the durability of maintenance free LED technology and greater visibility providing increased safety. Roadvision's BR80 Series combination lamps produce more light output than incandescent lamps whilst drawing a fraction of the current. Constructed with durable polycarbonate lenses and housings, these lamps are dust, water proof and totally maintenance free with a lifespan rated at 100,000hrs. Fitment is also made easy with integrated twin mounting studs and stainless steel hardware.

## BR80LR

LED Combination Lamp Kit 12V

| SPECIFICATIONS        | BR80LR                                                                        |
|-----------------------|-------------------------------------------------------------------------------|
| INPUT VOLTAGE         | 12V DC                                                                        |
| NUMBER OF LED'S       | Indicator - 8 LED's, Stop/Tail - 8 LED's                                      |
| CURRENT DRAW AMPS     | Ind - 0.1A, S/T - 0.1/0.05A @ 13.8V                                           |
| LENS CONSTRUCTION     | Polycarbonate                                                                 |
| HOUSING CONSTRUCTION  | High Impact Abs                                                               |
| MOUNTING HOLE CENTRES | 50mm Stud Centres                                                             |
| DIMENSIONS AXBXC      | 80 x 80 x 20mm                                                                |
| CABLE LENGTH          | 300mm Tinned Copper                                                           |
| WIRING                | Earth - White,<br>Stop - Red,<br>Tail - Brown,<br>Indicator - Green or Yellow |
| ADR APPROVAL          | Ind - CRN 49696,<br>Stop - CRN 49587,<br>Tail - CRN 49589                     |