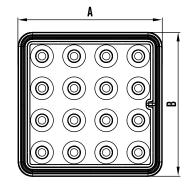

## BR80LR

LED Combination Lamp Kit 12V

| SPECIFICATIONS        | BR80LR                                                                        |
|-----------------------|-------------------------------------------------------------------------------|
| INPUT VOLTAGE         | 12V DC                                                                        |
| NUMBER OF LED'S       | Indicator - 8 LED's, Stop/Tail - 8 LED's                                      |
| CURRENT DRAW AMPS     | Ind - 0.1A, S/T - 0.1/0.05A @ 13.8V                                           |
| LENS CONSTRUCTION     | Polycarbonate                                                                 |
| HOUSING CONSTRUCTION  | High Impact Abs                                                               |
| MOUNTING HOLE CENTRES | 50mm Stud Centres                                                             |
| DIMENSIONS AXBXC      | 80 x 80 x 20mm                                                                |
| CABLE LENGTH          | 300mm Tinned Copper                                                           |
| WIRING                | Earth - White,<br>Stop - Red,<br>Tail - Brown,<br>Indicator - Green or Yellow |
| ADR APPROVAL          | Ind - CRN 49696,<br>Stop - CRN 49587,<br>Tail - CRN 49589                     |

## **LINE DIAGRAM**