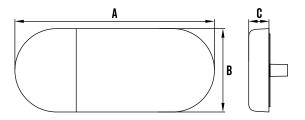

### LINE DIAGRAM

## PART NUMBERS

BR2LR

LED Combination Lamp Kit 12VDC

| SPECIFICATIONS        | BR2LR                                                                             |
|-----------------------|-----------------------------------------------------------------------------------|
| INPUT VOLTAGE         | 12V DC                                                                            |
| NUMBER OF LED'S       | Indicator - 4 LEDs, Stop/Tail - 4 LEDs                                            |
| CURRENT DRAW AMPS     | Ind - 0.09A, S/T - 0.09/0.02A @<br>13.8V                                          |
| LENS CONSTRUCTION     | Polycarbonate                                                                     |
| HOUSING CONSTRUCTION  | High Impact ABS                                                                   |
| MOUNTING HOLE CENTRES | 3M Tape Self Adhesive Mount                                                       |
| OVERALL DIMENSIONS    | 120 x 50 x 12mm                                                                   |
| CABLE LENGTH          | 300mm Tinned Copper                                                               |
| WIRING                | Earth - White,<br>Stop - Red,<br>Tail/LIC - Brown,<br>Indicator - Green or Yellow |
| APPROVALS             | Ind - CRN 51052, Stop - CRN 51053,<br>Tail - CRN 51054, REF - CRN 51113           |