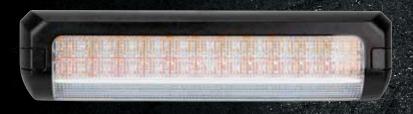

ROADVISION's BR210 Series triple combination trailer lamps are the complete all-in-one fit and forget solution. Featuring Stop, Tail, Sequential Indicator & Reverse, these super bright LED combination lamps deliver the durability of maintenance free LED technology. Providing greater visibility for increased Safety, the indicator can also be used as strobe light with its in-built double or quad flash patterns. The BR210 Series combination lamps produce more light output than incandescent lamps, whilst drawing a fraction of the current. Couple this with unbreakable polycarbonate lenses housing manufactured from aluminium, these lamps are weather resistant and totally maintenance free, with a life span rated at 100,000 hours. With ROADVISION it's FIT and FORGET.

## **BR210ARW**

LED Combination & Strobe Lamp, Stop/Tail Indicator & Reverse, 10-30V Rectangle

| SPECIFICATIONS        | BR210ARW                                                                                           |
|-----------------------|----------------------------------------------------------------------------------------------------|
| INPUT VOLTAGE         | 10-30 VDC                                                                                          |
| NUMBER OF LEDS        | Indicator - 12 LEDs, Stop - 12 LEDs,<br>Tail - 12 LEDs, Reverse 26 LED's                           |
| CURRENT DRAW @ 13.8V  | Ind - 0.2A, S/T - 0.05/0.2A,<br>Rev - 0.8A @ 13.8V                                                 |
| LENS CONSTRUCTION     | Polycarbonate                                                                                      |
| HOUSING CONSTRUCTION  | Aluminium                                                                                          |
| MOUNTING HOLE CENTRES | 190mm                                                                                              |
| DIMENSIONS AXBXC      | 210 x 50 x 20mm                                                                                    |
| CABLE LENGTH          | 350mm Sheathed                                                                                     |
| ADR APPROVAL          | Ind - 2a-E9-01.22023,<br>Stop/Tail - R1-S1-E9-02.22023,<br>Rev - AR-E9-00.22023                    |
| WIRING                | Earth - Black, Stop - Red, Tail - Brown,<br>Indicator - Yellow, Reverse - Blue,<br>Pattern - Green |