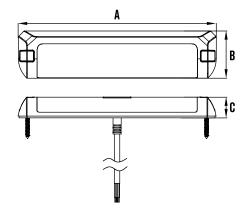

## **BR210ARW**

LED Combination & Strobe Lamp, Stop/Tail Indicator & Reverse, 10-30V Rectangle

| SPECIFICATIONS        | BR210ARW                                                                                           |
|-----------------------|----------------------------------------------------------------------------------------------------|
| INPUT VOLTAGE         | 10-30 VDC                                                                                          |
| NUMBER OF LEDS        | Indicator - 12 LEDs, Stop - 12 LEDs,<br>Tail - 12 LEDs, Reverse 26 LED's                           |
| CURRENT DRAW @ 13.8V  | Ind - 0.2A, S/T - 0.05/0.2A,<br>Rev - 0.8A @ 13.8V                                                 |
| LENS CONSTRUCTION     | Polycarbonate                                                                                      |
| HOUSING CONSTRUCTION  | Aluminium                                                                                          |
| MOUNTING HOLE CENTRES | 190mm                                                                                              |
| DIMENSIONS AXBXC      | 210 x 50 x 20mm                                                                                    |
| CABLE LENGTH          | 350mm Sheathed                                                                                     |
| ADR APPROVAL          | Ind - 2a-E9-01.22023,<br>Stop/Tail - R1-S1-E9-02.22023,<br>Rev - AR-E9-00.22023                    |
| WIRING                | Earth - Black, Stop - Red, Tail - Brown,<br>Indicator - Yellow, Reverse - Blue,<br>Pattern - Green |